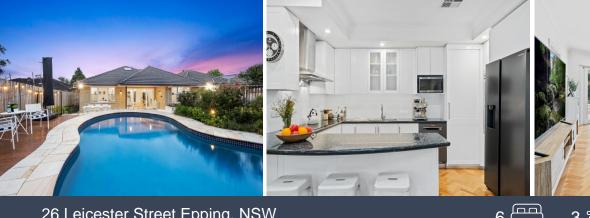

## 26 Leicester Street Epping, NSW

## Family oasis with poolside entertaining bliss in Cheltenham Girls catchment

Showcasing high-quality renovations and fresh upgrades, this idyllic north-facing residence is thoughtfully crafted to meet the needs of a growing family, offering three versatile living spaces, including a spacious rumpus. A true haven of comfort and relaxation, it's the ideal backdrop for pool parties and family gatherings, zoned for Roselea Public, Cheltenham Girls, and Carlingford High.

- Quality brick construction, elevated on the high side on a 904.2sqm parcel
- Resort-style heated mineral saltwater pool with frameless glass fencing
- Formal living, open-plan rear domain and rumpus, internal doors for zoning
- Luxury finishes, including stylish parquet oak timber flooring, plush carpet
- Renovated kitchen with induction cooktop, wall oven, and granite benchtops
- Six generous bedrooms with built-in wardrobes, all located on the main floor
- Grand master with sleek ensuite, large walk-in rain shower, and double vanity
- Elegant fully tiled bathrooms, one with a bathtub, both with corner showers