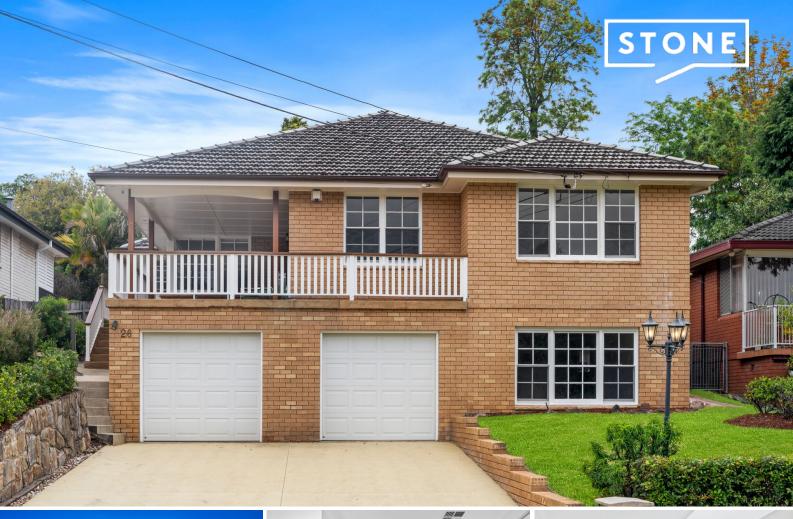

## 26 Leicester Street Epping, NSW

## Family oasis with poolside entertaining bliss in Cheltenham Girls catchment

Showcasing high-quality renovations and fresh upgrades, this idyllic north-facing residence is thoughtfully crafted to meet the needs of a growing family, offering three versatile living spaces, including a spacious rumpus. A true haven of comfort and relaxation, it's the ideal backdrop for pool parties and family gatherings, zoned for Roselea Public, Cheltenham Girls, and Carlingford High.

- Quality brick construction, elevated on the high side on a 904.2sqm parcel
- Resort-style heated mineral saltwater pool with frameless glass fencing
- Formal living, open-plan rear domain and rumpus, internal doors for zoning
- Luxury finishes, including stylish parquet oak timber flooring, plush carpet
- Renovated kitchen with induction cooktop, wall oven, and granite benchtops
- Six generous bedrooms with built-in wardrobes, all located on the main floor
- Grand master with sleek ensuite, large walk-in rain shower, and double vanity
- Elegant fully tiled bathrooms, one with a bathtub, both with corner showers