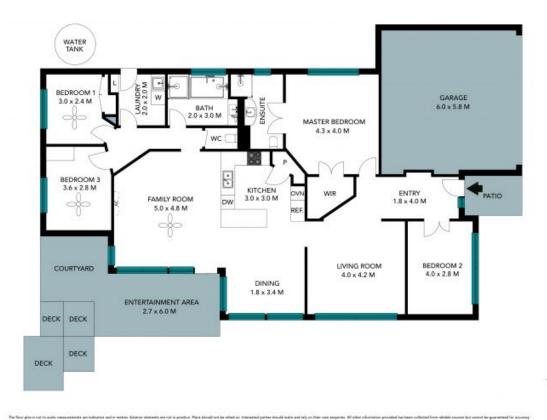

## Prime location 781sqm

\*\* To apply for this property, please visit www.tenantoptions.com.au \*\*

This full brick four bedroom home, offers spacious living and comfort. Open plan living area's, undercover outdoor alfresco area and a large grassy backyard perfect for entertaining or the kids to play. Other features include, air conditioning, plantations shutters in main living areas of the home and a double lock up garage with side access for a caravan or boat. The home is an easy walk to the local schools, oval, park and transport facilities.

- Four spacious bedrooms, main with walk-in and ensuite
- Air-conditioning
- Covered alfresco entertaining area
- Spacious kitchen with gas cooktop and ample storage space
- Two living areas
- Internal laundry
- Large yard