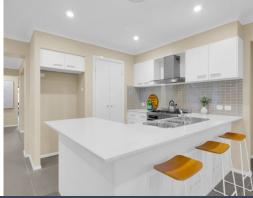

Features included:

- > Modern finishes throughout
- > Multiple living areas with ducted air conditioning
- > Four generous bedrooms with built in wardrobes
- > Main bedroom offers walk in robe & ensuite bathroom
- > Modern kitchen features ample cupboard space, stainless steel appliances including gas cooking
- > Media room
- > Generous sized manicured yard
- > Covered alfresco area