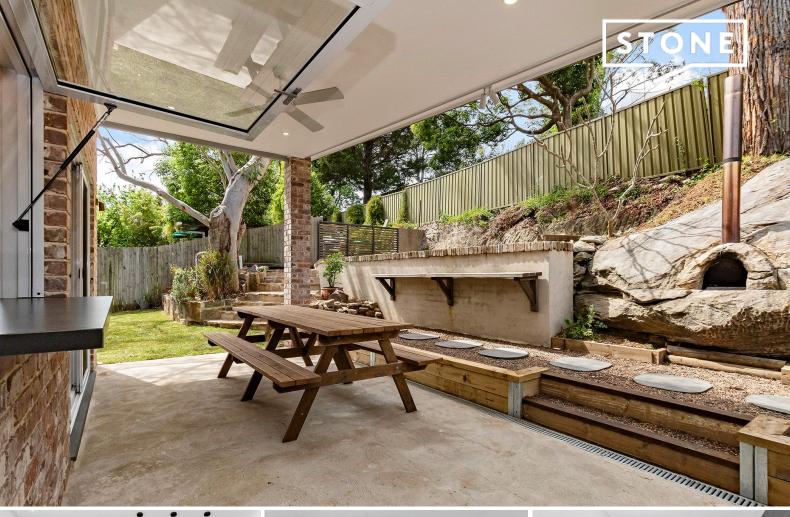

## Entertainer's paradise

Located in a highly sought-after pocket of Mount Colah, this grand home offers an unprecedented opportunity for families of all sizes. The perfect entertainer; this home boasts two capacious sun-drenched levels and features a sparkling swimming pool an undercover alfresco.

In close proximity to quality schools, shops and parks.

Features of the property include:

- Spacious combined living and dining room with two split-system air conditioners and a wall-mounted Samsung  ${\sf TV}$ .
- Contemporary kitchen with large island benchtop, Hob2hood induction cooktop and stainless-steel appliances & an abundance of cupboard and pantry space.
- Additional bedroom and internal laundry downstairs.
- Four carpeted bedroom upstairs with built-in robes, ensuite to master.
- Main bathroom upstairs.
- 8.3kW solar system.