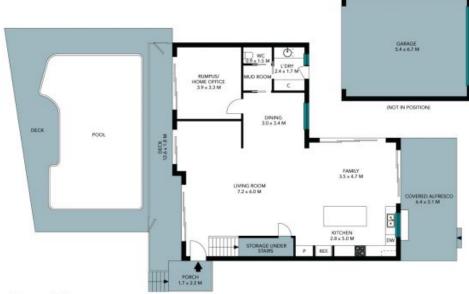

Price: \$1,300 Per week

**Bond:** \$5,160 **Available Date:** 11/10/2024

**Brad Sargent** 0413 773 423

1st Floor

Ground Floor

The floor point is not 16 across, repossurements are indicative acrd in matter. Extend elements one not in position Priva analysis of the relation of the relation of the relationship product the relationship product to the rel

## Ground Floor

The floor plan is not to scale; measurements are indicative and in metres. All features included in this 3D plan are for inspiration purposes only.

This is not an exact replica of the property or the position of exterior elements. Plans should not be relied on. Interested parties should make and rely on their own enquiries.