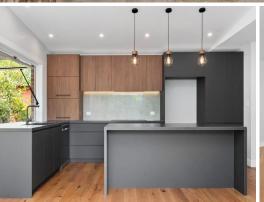

In close proximity to quality schools, shops and parks.

Features of the property include:

- Spacious combined living and dining room with two split-system air conditioners and a wall-mounted Samsung  ${\sf TV}$ .
- Contemporary kitchen with large island benchtop, Hob2hood induction cooktop and stainless-steel appliances & an abundance of cupboard and pantry space.
- Additional bedroom and internal laundry downstairs.
- Four carpeted bedroom upstairs with built-in robes, ensuite to master.
- Main bathroom upstairs.
- 8.3kW solar system.