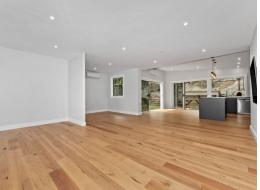

In close proximity to quality schools, shops and parks.

Features of the property include:

- Spacious combined living and dining room with two split-system air conditioners and a wall-mounted Samsung  ${\sf TV}$ .
- Contemporary kitchen with large island benchtop, Hob2hood induction cooktop and stainless-steel appliances & an abundance of cupboard and pantry space.
- Additional bedroom and internal laundry downstairs.
- Four carpeted bedroom upstairs with built-in robes, ensuite to master.
- Main bathroom upstairs.
- 8.3kW solar system.