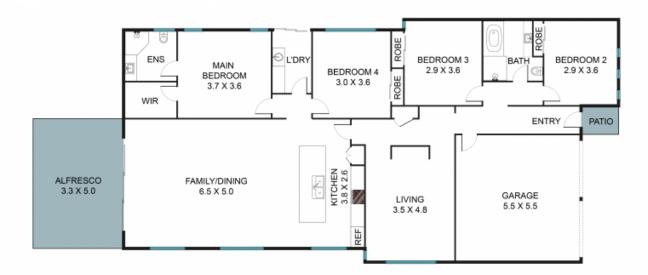

## 2 Thoroughbred Dr, Cobbitty NSW 2570

The floor plan is not to scale, measurements and in metres. Exterior elements are not in position. Plans should not be relied on. Interested parties should make and rely on their own enquiries. All other information provided has been collected from reliable sources but cannot be guaranteed for accuracy.