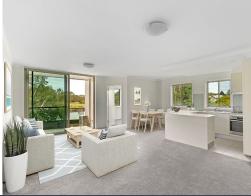

- Sweeping living and dining spaces with lagoon views plus a study alcove
- Glass sliding doors open to a vast partially covered entertainers' terrace
- The terrace overlooks the lagoon and fifth fairway/green on Manly Golf Course  $\,$
- Stylish open plan stone and gas kitchen with breakfast bar and dishwasher
- Generous sunlit main bedroom with mirrored built-ins, ensuite and leafy outlooks
- The second bedroom with built-ins and the third bedroom reveal lagoon views
- The extra-wide entrance hall offers space for storage cupboards and a study area
- Ultra-modern bathrooms, internal laundry, high ceilings and ducted air con