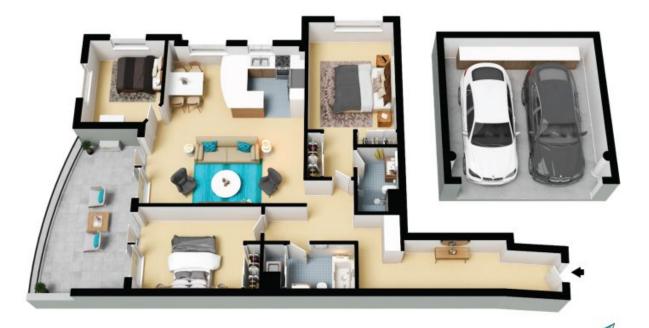

BATH 1.6 x 2.6 M

L'DRY

ROBE

L

1.6 x 7.6 M

TERRACE 6.4 x 3.5 M

AC

BEDROOM 3.0 x 4.4 M

The floor plan is not to scale; measurements are indicative and in metres. All features included in this 3D plan are for inspiration purposes only.

This is not an exact replica of the property or the position of exterior elements. Plans should not be relied on. Interested parties should make and rely on their own enquiries.