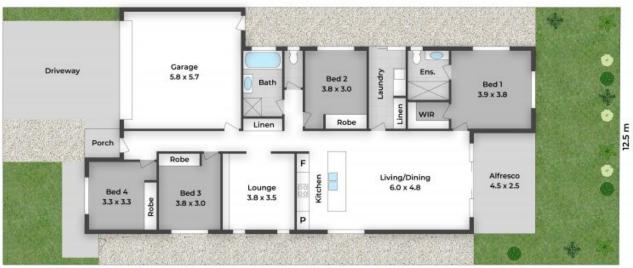

30 m

D

Approx. Floor Area  $\,\mid\,$  Internal 187 m<sup>2</sup>  $\,\mid\,$  External 15 m<sup>2</sup>  $\,\mid\,$  Total 202 m<sup>2</sup>  $\,\mid\,$  Lot 375 m<sup>2</sup>