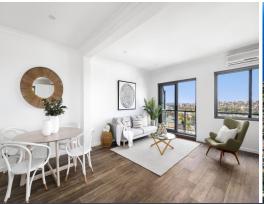

## Stylish retreat with ocean and cityscape panoramas

Set against a breathtaking 180 degree panorama that sweeps from the ocean's horizon and St Patrick's Seminary to the city and North Shore skylines, this fabulous top floor apartment promises a lifestyle beyond compare. Wonderfully bright and spacious, decked out in sleek contemporary styling and extending to a wide balcony immersed in the views, it is superbly situated within a five minute stroll of Freshwater Village or Freshwater Beach.

- Ocean views to the horizon, Fairy Bower, Shelly Beach and St Patrick's Seminary
- Gaze to South Head, Bondi Junction, the city, North Sydney and Chatswood
- Take in big sky sunsets, a tapestry of district and cityscape nightlights plus fireworks
- Wide sweeping living space with a defined dining area takes in the views
- Sleek open plan kitchen with an induction cooktop, s/steel dishwasher and pantry
- Double bedrooms, main faces north, chic black/white bathrooms with skylights
- Int laundry, high ceilings, timber-look tiled flooring, air-con and ceiling fans
- Bright and breezy with north, west and south aspects, covers 97sqm approx. on title