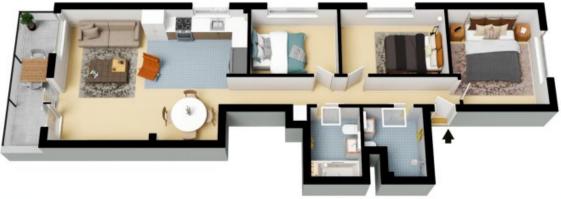

- Ocean views to the horizon, Fairy Bower, Shelly Beach and St Patrick's Seminary
- Gaze to South Head, Bondi Junction, the city, North Sydney and Chatswood
- Take in big sky sunsets, a tapestry of district and cityscape nightlights plus fireworks
- Wide sweeping living space with a defined dining area takes in the views
- Sleek open plan kitchen with an induction cooktop, s/steel dishwasher and pantry
- Double bedrooms, main faces north, chic black/white bathrooms with skylights
- Int laundry, high ceilings, timber-look tiled flooring, air-con and ceiling fans
- Bright and breezy with north, west and south aspects, covers 97sqm approx. on title

GROUND FLOOR

TOP FLOOR

The floor plan is not to scale; measurements are indicative and in metres. All features included in this 3D plan are for inspiration purposes only.

This is not an exact replica of the property or the position of exterior elements. Plans should not be relied on. Interested parties should make and rely on their own enquiries.