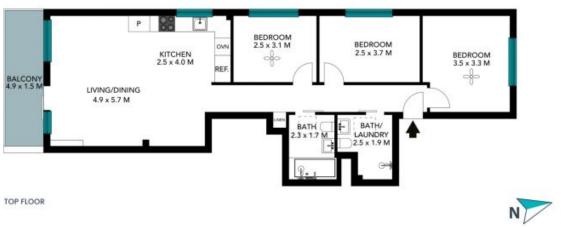

- Ocean views to the horizon, Fairy Bower, Shelly Beach and St Patrick's Seminary
- Gaze to South Head, Bondi Junction, the city, North Sydney and Chatswood
- Take in big sky sunsets, a tapestry of district and cityscape nightlights plus fireworks
- Wide sweeping living space with a defined dining area takes in the views
- Sleek open plan kitchen with an induction cooktop, s/steel dishwasher and pantry
- Double bedrooms, main faces north, chic black/white bathrooms with skylights
- Int laundry, high ceilings, timber-look tiled flooring, air-con and ceiling fans
- Bright and breezy with north, west and south aspects, covers 97sqm approx. on title

GROUND FLOOR

TOP FLOOR

The floor plan is not to scale; measurements are indicative and in metres. All features included in this 3D plan are for inspiration purposes only.

This is not an exact replica of the property or the position of exterior elements. Plans should not be relied on. Interested parties should make and rely on their own enquiries.