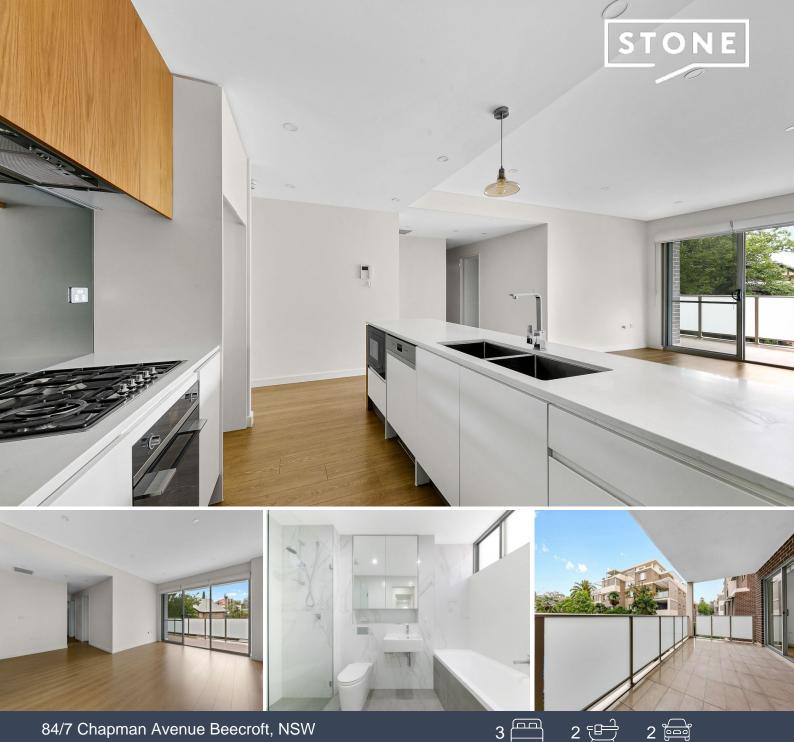

## Modern Apartment in Sought After Location

This stunning fourth floor unit set in 'The Croft' ticks all the boxes. The total living space of this 118 sqm apartment offers ducted air conditioning, floorboards, floor to ceiling glass doors, plantation shutter and the convenience of having all your local amenities at your fingertips.

-Modern Stone bench top kitchen with quality Smeg appliances including gas cooking and dishwasher.

-Combined open planning living area featuring additional space with potential to be made into a study or dining area.

-3 well sized bedrooms, all carpeted with built-in wardrobes. Ensuite to main.

-Additional full-sized bathroom with separate shower and bathtub.

-Internal laundry room with dryer.

-Two tandem secure car spaces and generous sized storage cage.