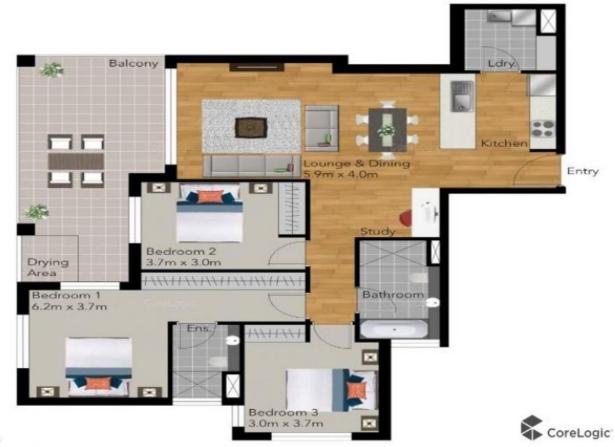

## Modern Apartment in Sought After Location

This stunning fourth floor unit set in 'The Croft' ticks all the boxes. The total living space of this 118 sqm apartment offers ducted air conditioning, floorboards, floor to ceiling glass doors, plantation shutter and the convenience of having all your local amenities at your fingertips.

-3 well sized bedrooms, all carpeted with built-in wardrobes. Ensuite to main.

-Additional full-sized bathroom with separate shower and bathtub.

-Internal laundry room with dryer.

-Two tandem secure car spaces and generous sized storage cage.