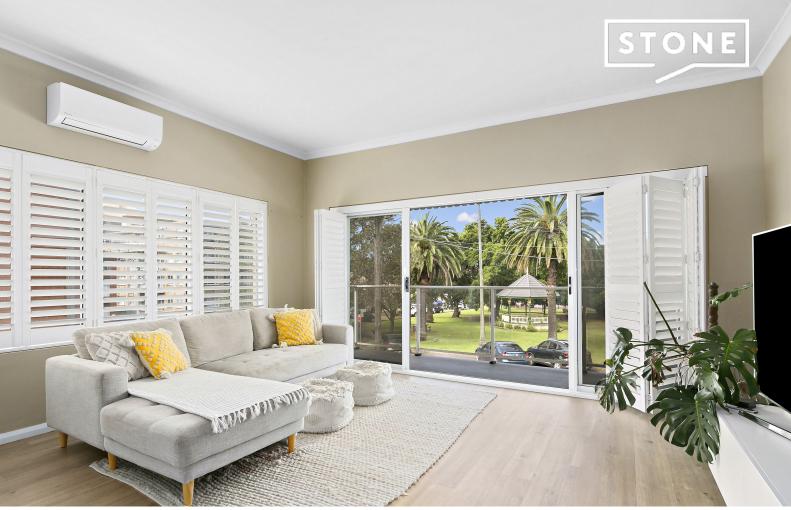

## Renovated modern apartment embraces park outlooks

Capturing never-to-be-built-out reserve views just opposite Market Square, this updated apartment promises a contemporary lifestyle of scenic relaxation. Its attractive position and immaculate interiors are set to allure downsizers and keen investors alike. The home is near the heart of Wollongong with Wollongong Central Shopping Centre approx. 750m away, and Belmore Basin, City Beach, buses and eateries all within a 500m walk.

- Extensive light filled living room appointed with seamless outdoor connection
- Undercover balcony embraces uninterrupted park outlooks, great for entertaining
- Spacious dining area plus renovated kitchen that offers sleek modern benchtops
- Two double sized bedrooms delivering built-in robes, as well as modern bathroom
- Plantation shutters throughout, air conditioning, storage and single carport
- Approx. 600m to Crown Street Mall, 750m from supermarkets, 1.5km from Wollongong train station
- Approx. 300m from foreshore parklands, 750m from seaside swimming pools and 1km from Wollongong Golf Club