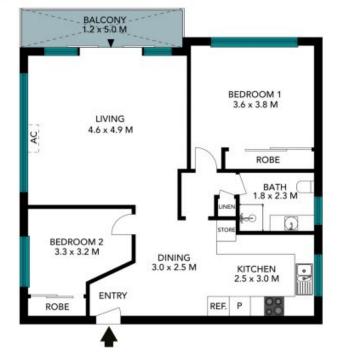

## 8/14 Market Place Wollongong

The floor page is not to page in the notice of page in the notice in the noti

## 8/14 Market Place Wollongong

The floor plan is not to scale; measurements are indicative and in metres. All features included in this 3D plan are for inspiration purposes only.

This is not an exact replica of the property or the position of exterior elements. Plans should not be relied on. Interested parties should make and rely on their own enquiries.