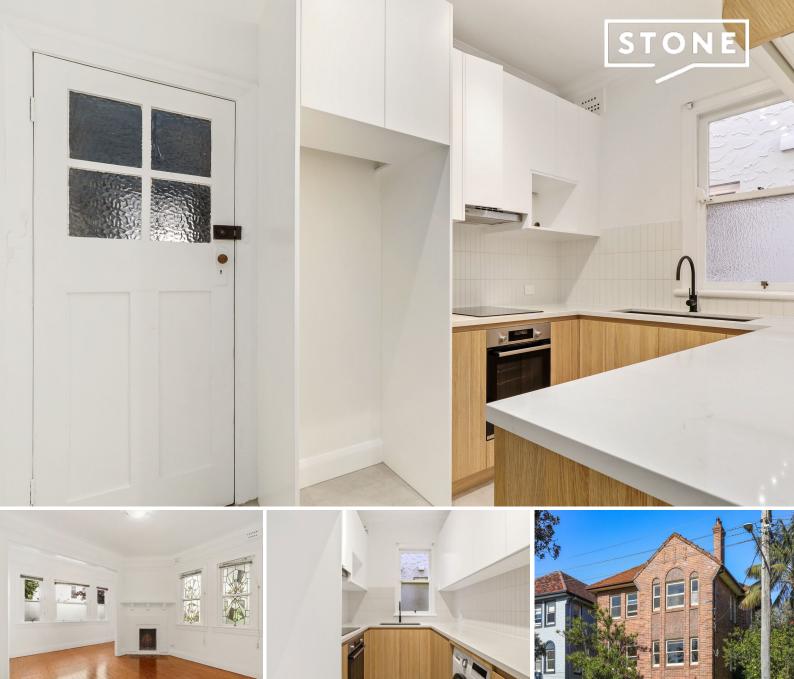

## Art Deco garden apartment - exclusive seaside locale

 Price:
 Deposit Taken!

 Bond:
 \$3,600

 Available Date:
 01/11/2024

The apartment is full of character and showcases beautiful stained glass windows and high ceilings, ideally located in an exclusive seaside enclave. Enjoy a leisurely stroll to Shelly Beach, restaurants & cafes and the excitement of cosmopolitan Manly.

- Positioned in a boutique block of only 4 apartments
- Garden outlooks with no common walls
- Spacious lounge room with polished floorboards
- Separate sunroom or dining room
- Both bedrooms are a good size with built-in robes
- Modern kitchen and bathroom
- Share laundry facilities, on street parking