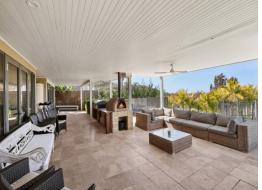

## Versatile private estate on the Beaches with ocean views

FIRST TIME OPEN - SATURDAY 16th NOVEMBER

Exuding an inviting coastal charm in a semi-rural setting, this delightful family oasis is set on a 1925sqm parcel (approx.), promising perfect privacy in a serene location. Enjoying effortless indoor/outdoor entertaining spaces and plenty of room over two storeys, this country-like estate promises an idyllic setting for the entire family and delights in the detail with creative space and a convenient location. Located nearby Monash and Elanora Golf Club and 7 minute's drive to the Beach.

Nestled behind a gated entrance, this stunning Master built, resort-style residence offers expansive views of both the ocean and the surrounding bushland. As it is enveloped by the Garigal National Park, the nearby area features a variety of walking and mountain biking trails.