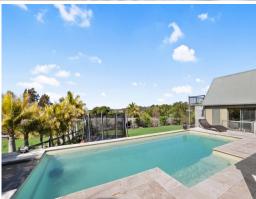

## Versatile private estate on the Beaches with ocean views

FIRST TIME OPEN - SATURDAY 16th NOVEMBER

Exuding an inviting coastal charm in a semi-rural setting, this delightful family oasis is set on a 1925sqm parcel (approx.), promising perfect privacy in a serene location. Enjoying effortless indoor/outdoor entertaining spaces and plenty of room over two storeys, this country-like estate promises an idyllic setting for the entire family and delights in the detail with creative space and a convenient location. Located nearby Monash and Elanora Golf Club and 7 minute's drive to the Beach.

Nestled behind a gated entrance, this stunning Master built, resort-style residence offers expansive views of both the ocean and the surrounding bushland. As it is enveloped by the Garigal National Park, the nearby area features a variety of walking and mountain biking trails.