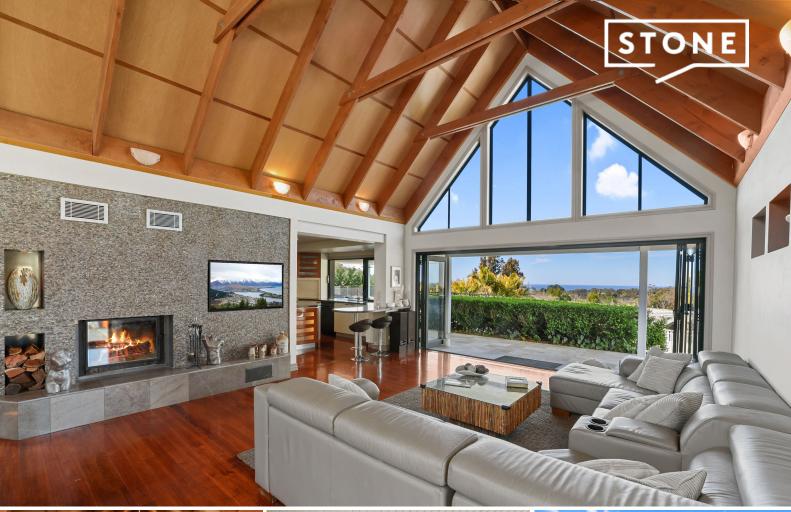

## Versatile private estate on the Beaches with ocean views

FIRST TIME OPEN - SATURDAY 16th NOVEMBER

Exuding an inviting coastal charm in a semi-rural setting, this delightful family oasis is set on a 1925sqm parcel (approx.), promising perfect privacy in a serene location. Enjoying effortless indoor/outdoor entertaining spaces and plenty of room over two storeys, this country-like estate promises an idyllic setting for the entire family and delights in the detail with creative space and a convenient location. Located nearby Monash and Elanora Golf Club and 7 minute's drive to the Beach.

Nestled behind a gated entrance, this stunning Master built, resort-style residence offers expansive views of both the ocean and the surrounding bushland. As it is enveloped by the Garigal National Park, the nearby area features a variety of walking and mountain biking trails.