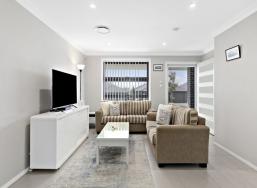

#### Features:

- > Three great size bedrooms with built in wardrobes and walk in to master
- > Great sized open plan lounge dining and kitchen area
- > Bright modern bathroom with ensuite access
- > Ducted air conditioning
- > Internal access from the garage
- > Undercover entertaining area
- > Low maintenance yard
- > Side access