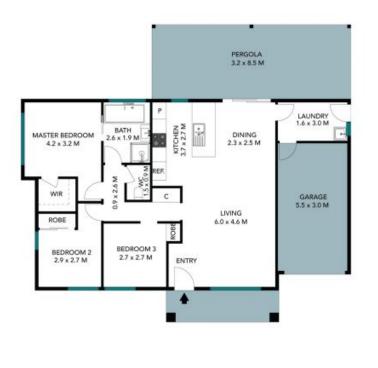

#### Features:

- > Three great size bedrooms with built in wardrobes and walk in to master
- > Great sized open plan lounge dining and kitchen area
- > Bright modern bathroom with ensuite access
- > Ducted air conditioning
- > Internal access from the garage
- > Undercover entertaining area
- > Low maintenance yard
- > Side access

# STONE

NV

The floor plan is not to scale; measurements are indicative and in metres. All features included in this 3D plan are for inspiration purposes only. This is not an exact replica of the property or the position of exterior elements. Plans should not be relied on. Interested parties should make and rely on their own enquiries.