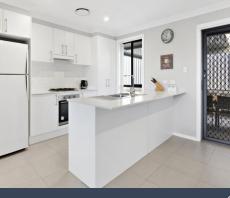

#### Features:

- > Three great size bedrooms with built in wardrobes and walk in to master
- > Great sized open plan lounge dining and kitchen area
- > Bright modern bathroom with ensuite access
- > Ducted air conditioning
- > Internal access from the garage
- > Undercover entertaining area
- > Low maintenance yard
- > Side access