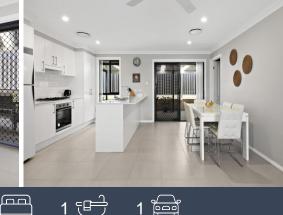

#### Features:

- > Three great size bedrooms with built in wardrobes and walk in to master
- > Great sized open plan lounge dining and kitchen area
- > Bright modern bathroom with ensuite access
- > Ducted air conditioning
- > Internal access from the garage
- > Undercover entertaining area
- > Low maintenance yard
- > Side access