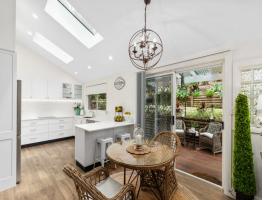

## Kev Features:

- Expansive 2676sqm: Backing onto a peaceful and private nature reserve.
- Stunning Interiors: Open-plan living with a contemporary palette, featuring a cosy fireplace, split system air-conditioning and seamless deck access with North-East aspect.
- Gourmet Kitchen: Bright and airy with high ceilings, stone countertops, quality appliances, and breakfast bar.
- Elegant Family Bathroom: High-quality finishes and a freestanding bathtub.