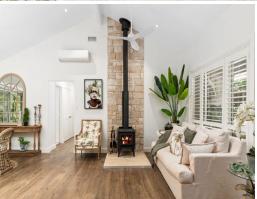

## Kev Features:

- Expansive 2676sqm: Backing onto a peaceful and private nature reserve.
- Stunning Interiors: Open-plan living with a contemporary palette, featuring a cosy fireplace, split system air-conditioning and seamless deck access with North-East aspect.
- Gourmet Kitchen: Bright and airy with high ceilings, stone countertops, quality appliances, and breakfast bar.
- Elegant Family Bathroom: High-quality finishes and a freestanding bathtub.