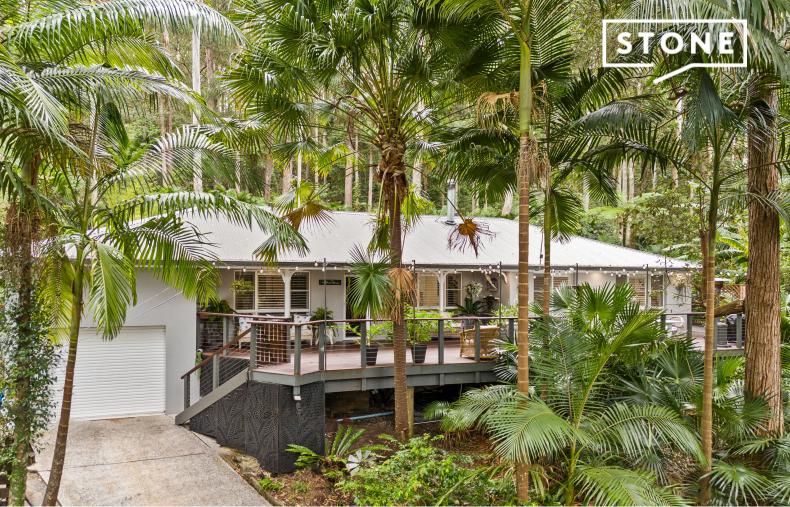

## **Tropical Rainforest Retreat**

Welcome to Bellbird House, a stunning French provincial retreat offering modern living set amidst a lush rainforest.

Recently renovated with meticulous attention to detail, this unique home combines organic textures, designer features, and high-end finishes across inviting social spaces and private quarters. Enjoy expansive timber decks that overlook landscaped gardens and tranquil rainforest paths, with only the sounds of nature around you.

## Kev Features:

- Expansive 2676sqm: Backing onto a peaceful and private nature reserve.
- Stunning Interiors: Open-plan living with a contemporary palette, featuring a cosy fireplace, split system air-conditioning and seamless deck access with North-East aspect.
- Gourmet Kitchen: Bright and airy with high ceilings, stone countertops, quality appliances, and breakfast bar.
- Elegant Family Bathroom: High-quality finishes and a freestanding bathtub.