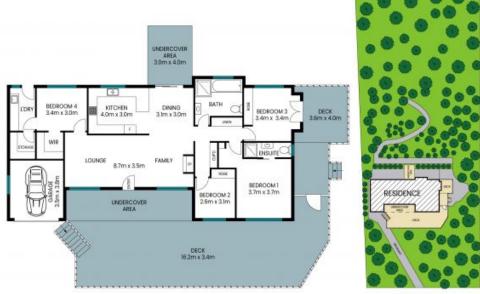

## 15B Paperbark Close **Wyoming**

Site Plan

Internal Area: 155 sqm External Area: 130 sqm Total Area: 285 sqm

PLEASE NOTE: These Floor and Site Plans have been generated for marketing purposes and are to be used as a guide only. While all care is taken, no guarantee can be given in respect of accuracy, sizes and dimensions are approximate, actual may vary.