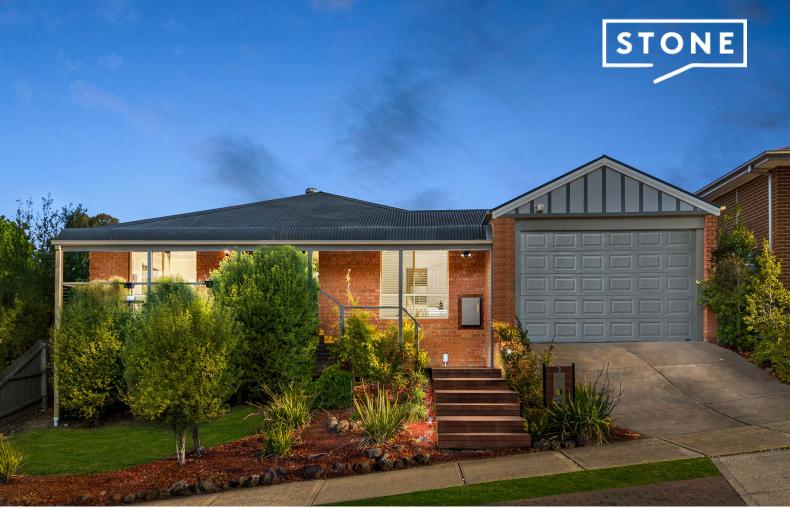

3 Lorikeet Crescent Whittlesea, VIC

3 🕮

Price:

1 閏

\$640,000 - \$700,000

2

## Unique, Versatile - A must look!!

Expressions of interest closing Tuesday November 5th @ 6pm (Unless sold prior)

This beautiful 3/4-bedroom home is an ideal opportunity for first-time buyers or investors looking to expand their property portfolio. Set on a spacious 612 sqm, it's conveniently located just a short walk from Whittlesea Primary School, the lively Church Street precinct, and Eagles Nest Playground.