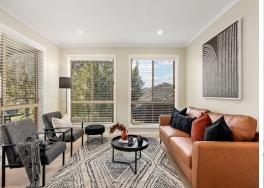

Featuring a distinctive floor plan, the home offers two/three separate living areas that provide both comfort and privacy. The stunning kitchen includes plenty of cupboard space, a walk-in pantry, an island bench, and a dishwasher, all while overlooking the meals and lounge area-perfect for entertaining guests.