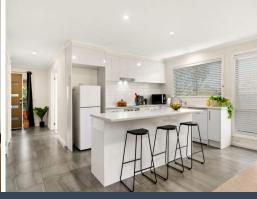

Featuring a distinctive floor plan, the home offers two/three separate living areas that provide both comfort and privacy. The stunning kitchen includes plenty of cupboard space, a walk-in pantry, an island bench, and a dishwasher, all while overlooking the meals and lounge area-perfect for entertaining guests.