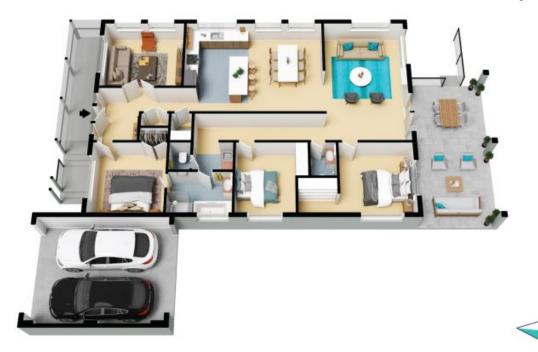

Featuring a distinctive floor plan, the home offers two/three separate living areas that provide both comfort and privacy. The stunning kitchen includes plenty of cupboard space, a walk-in pantry, an island bench, and a dishwasher, all while overlooking the meals and lounge area-perfect for entertaining guests.

## w 🙋

**Dean Zammit** 0405 140 704

Additional features include:

- Veranda / outdoor entertaining area
- Double garage with drive through access
- Decked porch and entry

The floor plan is not to scale; measurements are indicative and in metres. All features included in this 3D plan are for inspiration purposes only.

This is not an exact replica of the property or the position of exterior elements. Plans should not be relied on. Interested parties should make and rely on their own enquiries.