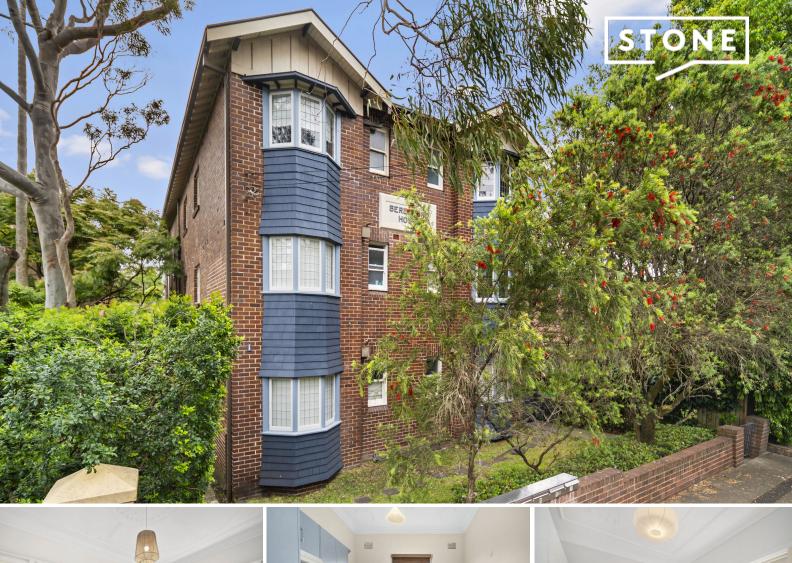

## **Convenient lifestyle**

Enjoying a blue-chip location, step inside "Beresford House", a charming Art Deco boutique building of 10 apartments offering a light, bright two double bedroom property nestled in private, quiet and serene surroundings. Providing a wonderful ambiance and sweeping views of North Sydney skyline this third/top floor residence presents the perfect combination of character, convenience and tranquillity.

- Large main bedroom with built-in robe
- Spacious sunny second bedroom
- Neat eat-in kitchen with oven and fridge
- Lounge with leafy outlook and North Sydney views
- Renovated white bathroom
- Original features, ornate high ceilings and picture rails
- Large communal laundry room, drying room and rear garden
- Short walk to Neutral Bay ferry, buses, Hayes Street beach & cafes