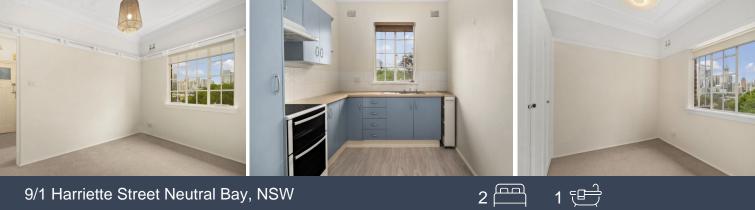

## 9/1 Harriette Street Neutral Bay, NSW

- Large main bedroom with built-in robe
- Spacious sunny second bedroom
- Neat eat-in kitchen with oven and fridge
- Lounge with leafy outlook and North Sydney views
- Renovated white bathroom
- Original features, ornate high ceilings and picture rails
- Large communal laundry room, drying room and rear garden
- Short walk to Neutral Bay ferry, buses, Hayes Street beach & cafes