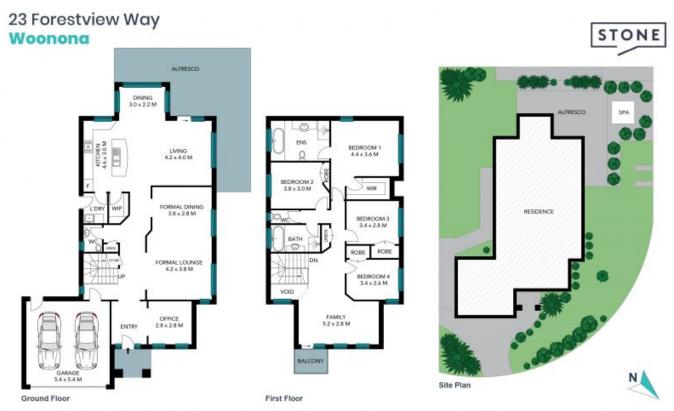

- Timeless luxury and lifestyle on a level and low-maintenance 592.3sqm block
- Formal lounge/dining, wide hallways and high ceilings, solar power and ducted air
- All-seasons wraparound alfresco with outdoor spa, private child-friendly backyard
- Quality kitchen with granite benchtops and island, dishwasher and walk-in pantry
- Fully tiled main bath and ensuite ? both boasting a shower plus separate tub
- Outstanding storage solutions including walk-in and built-in robes throughout
- Convenient guest powder room, alarm system, double garage with internal access

Price:

Auction Guide \$1,550,000

Aaron Dean 0450 514 474

Paul Piacentin 0411 754 884

The below rates are provided as a guide:

The site plan and floor plan are not to scale; measurements are indicative and in metres. Bushes and trees are placed for illustration purposes. Plans should not be relied on. Interested parties should make and rely on their own enquiries. All other information provided has been collected from reliable sources but cannot be guaranteed for accuracy.