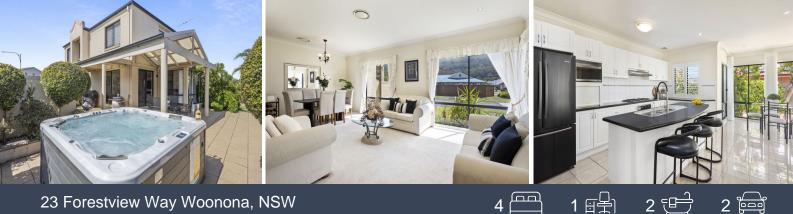

## Peaceful family perfection with timeless luxury

Capturing grand escarpment views from its prominent northern corner setting, this highly impressive property offers a true executive retreat. Fully featured with three living areas plus a home office, elegant alfresco entertaining and a range of the comfort options plus solar panels, it's wonderfully well-located approx. 600m from Woonona Public School, 850m from the village and around 2km from the beach.

- Timeless luxury and lifestyle on a level and low-maintenance 592.3sqm block
- Formal lounge/dining, wide hallways and high ceilings, solar power and ducted air
- All-seasons wraparound alfresco with outdoor spa, private child-friendly backyard
- Quality kitchen with granite benchtops and island, dishwasher and walk-in pantry
- Fully tiled main bath and ensuite ? both boasting a shower plus separate tub
- Outstanding storage solutions including walk-in and built-in robes throughout
- Convenient guest powder room, alarm system, double garage with internal access