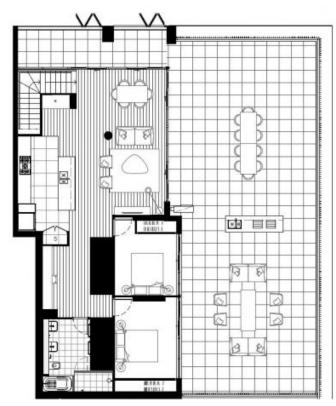

- Bedrooms to be laid with select quality carpet
- Spacious living areas with timber flooring and led downlights
- Elegant kitchen with stone benches, smeg appliances and ducted rangehood
- Hidden split system air conditioning
- 3 min walk to Gunyama Park Aquation
- 7 min walk to East Village Shopping
- 8 min walk to Green Square Station
- Surrounded by universities, USYD, UNSW, UTS