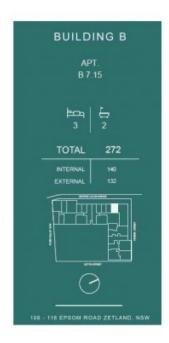

- Bedrooms to be laid with select quality carpet
- Spacious living areas with timber flooring and led downlights
- Elegant kitchen with stone benches, smeg appliances and ducted rangehood
- Hidden split system air conditioning
- 3 min walk to Gunyama Park Aquation
- 7 min walk to East Village Shopping
- 8 min walk to Green Square Station
- Surrounded by universities, USYD, UNSW, UTS