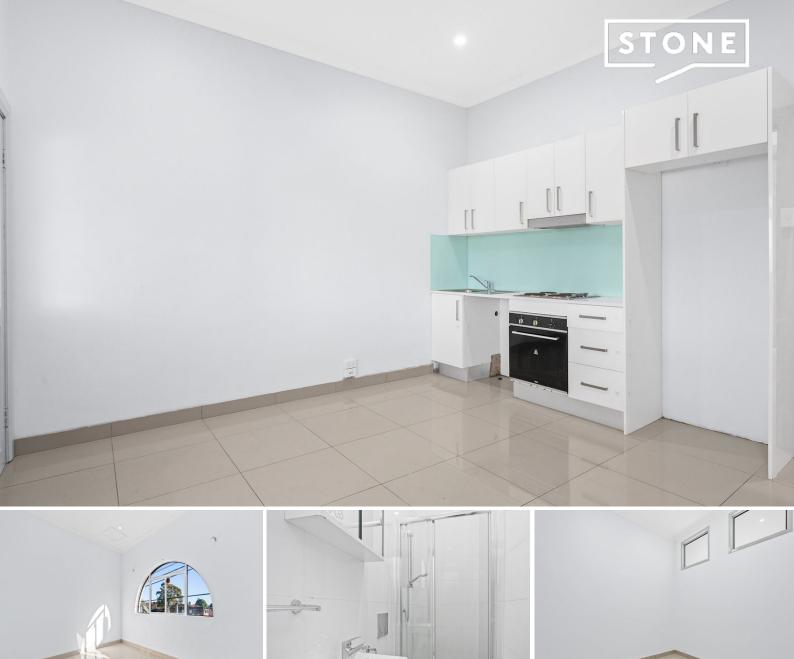

## Light and Spacious Two Bedroom Unit

Integrating low maintenance living with lifestyle appeal this newly renovated unit offers only the very best of modern living. Ideally situated above a shop front with rear lane access, this unit is located near schools, public transport, trendy cafes/restaurants, local parks and the vibrant cultural hub of both Roselands and Punchbowl.

- Open plan living and dining area flowing onto the balcony
- Sun soaked master bedroom with stunning westerly views
- Tastefully renovated modern kitchen, laundry facilities
- Floor to ceiling tiled bathroom with quality fixtures
- Split system air conditioning, tiled throughout
- Access via Farnham Avenue, ample street parking