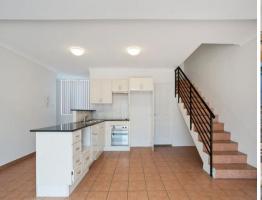

## Town house style apartment

Two story beach side apartment, two bedrooms, large open plan lounge/dining, modern open plan granite kitchen, internal laundry, two entertaining balconies with ocean views from this north east aspect, security parking. Close to local shops, transport, cafes and beach.

- Modern open plan kitchen.
- Two balcony's both with ocean views
- Bathroom with shower over bath
- Built in wardrobes to main bedroom.
- Internal laundry with second toilet, room for your own machine
- Study nook
- Security car space
- NO PETS