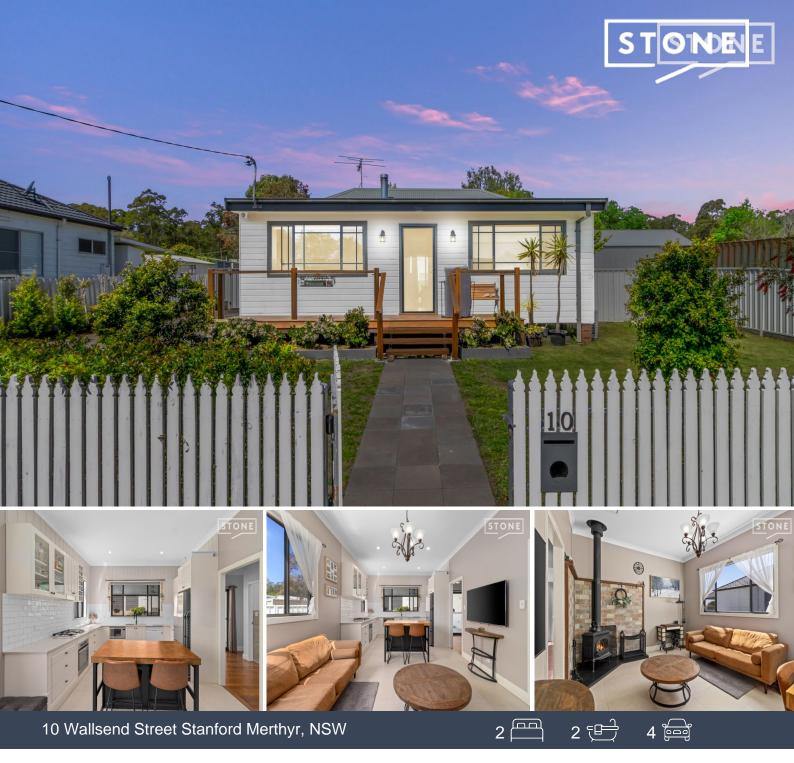

## Meticulously and Tastefully Renovated Contemporary Cottage

Price:

\$680,000

Nestled in the quiet and intimate Hunter Valley community of Stanford Merthyr is a meticulously and tastefully renovated contemporary cottage residing on a quarter of an acre block with a rear lane access surrounded by parks and reserves and only a few minutes drive to Kurri Kurri CBD, shopping centre, Hunter Expressway and a celebration of wineries.

Those with an eye for detail will appreciate the quality of this recent renovation both in terms of the sound craftsmanship, build standard and the thoughtful design. This two-bedroom home, with a possible third bedroom in second living space, has received a complete renovation. Both bedrooms feature custom cabinetry built-ins, ceiling fans and the main bedroom has a split system unit. Throughout the home you can enjoy polished hardwood floors, two living spaces, a dedicated living room with split system and a country-esque open plan eat-in kitchen and family room featuring a freestanding wood fireplace. A sleek modern bathroom is fitted with heated towel racks and a separate shower and bath, and a large contemporary laundry feeds to a second bathroom. Outside you can enjoy two newly built spaces: a front porch and an expansive entertaining covered patio complete with ceiling fan where you can sit back and soak up your huge backyard with established trees, veggie gardens and ...