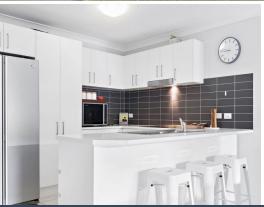

- Open plan family and dining room with tiled floors with air-conditioning
- Separate light filled lounge room
- Stylish kitchen with gas cooking, dishwasher and stainless-steel appliances
- Main bedroom with ensuite and walk-in-robe
- Three bedrooms all feature built-in-robes
- Easy to maintain, fully fenced backyard.
- Double auto garage with internal access
- Pets on application
- \* Please note, Stone do not accept 1Form applications