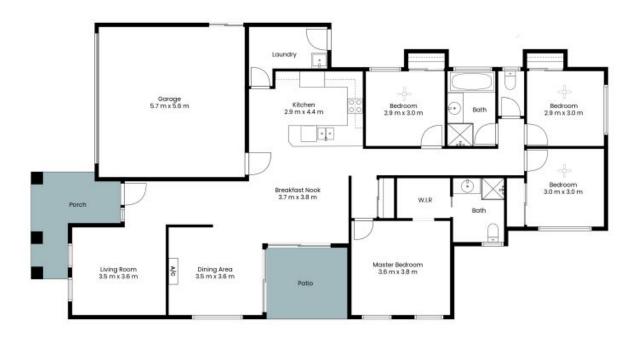

- Open plan family and dining room with tiled floors with air-conditioning
- Separate light filled lounge room
- Stylish kitchen with gas cooking, dishwasher and stainless-steel appliances
- Main bedroom with ensuite and walk-in-robe
- Three bedrooms all feature built-in-robes
- Easy to maintain, fully fenced backyard.
- Double auto garage with internal access
- Pets on application
- \* Please note, Stone do not accept 1Form applications

## 16 Yellena Road Fletcher

The site plan and floor plan are not to scale; measurements are indicative and in metres. Bushes and trees are placed for illustration purposes. Plans should not be relied on, interested parties should make and rely on their own enquiries. All other information provided has been collected from reliable sources but cannot be guaranteed for accuracy.