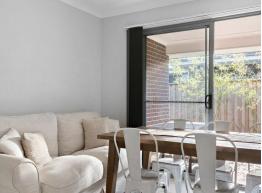

- Open plan family and dining room with tiled floors with air-conditioning
- Separate light filled lounge room
- Stylish kitchen with gas cooking, dishwasher and stainless-steel appliances
- Main bedroom with ensuite and walk-in-robe
- Three bedrooms all feature built-in-robes
- Easy to maintain, fully fenced backyard.
- Double auto garage with internal access
- Pets on application
- \* Please note, Stone do not accept 1Form applications