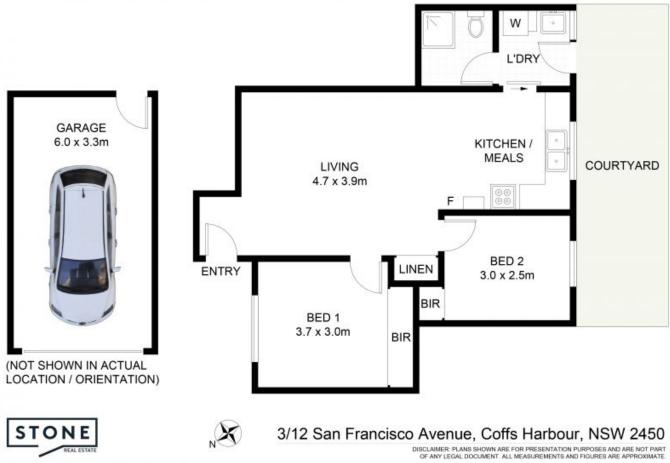

## 3/12 San Francisco Avenue Coffs Harbour, NSW

## Renovated and by the Beach

Freshly renovated and in a complex of only five, this lovely rear ground floor unit consists of two bedrooms with built-in wardrobes, open plan living, separate bathroom and laundry which is accessible to the clothesline plus a single lock-up garage. Conveniently positioned within a short walk to Macauley's Beach, Park beach Plaza and just down the road from the new Shoreline Luxury Retirement Living, this ground floor apartment makes for a great investment opportunity in a fast-growing Park Beach area! The unit is perfectly located within a short walk of restaurants, clubs and cafes with some of the best beaches on the Coffs Coast at your fingertips.