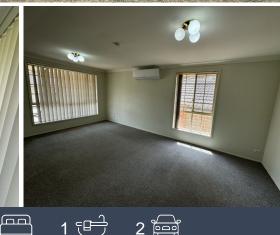

Features included:

- > Light filled living area with split system air conditioning
- > Two bedrooms with built in wardrobe to main.
- > Tidy kitchen with ample cupboard space and electric cooking
- > Bathroom with shower, internal laundry
- > Secure fenced yard
- > Single lock up garage