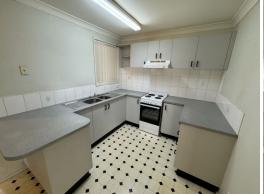

Features included:

- > Light filled living area with split system air conditioning
- > Two bedrooms with built in wardrobe to main.
- > Tidy kitchen with ample cupboard space and electric cooking
- > Bathroom with shower, internal laundry
- > Secure fenced yard
- > Single lock up garage