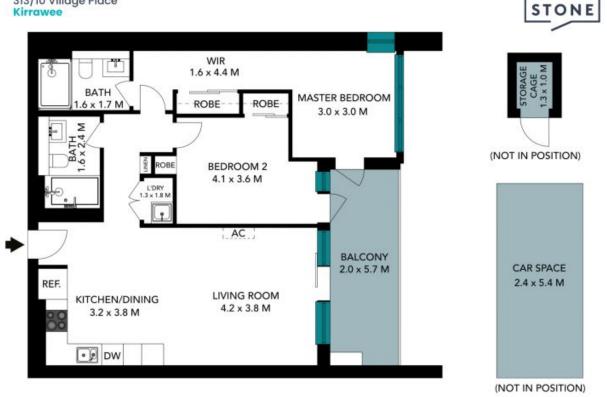

313/10 Village Place Kirrawee, NSW

## 313/10 Village Place Kirrawee

The floor plan is not to scale; measurements are indicative and in metres. Exterior elements are not in position. Plans should not be relied on.
Interested parties should make and rely on their own enquiries. All other information provided has been collected from reliable sources but cannot be guaranteed for accuracy.