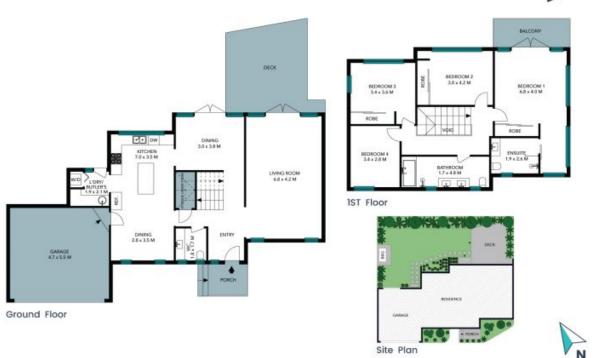

## 3/70 West Street Balgowlah

The site plan and floor plan are not to scale; measurements are indicative and in metres. Bushes and trees are placed for illustration purposes. Plans should not be relied on Interested parties should make and rely on their own enquiries. All other information provided has been callected from reliable sources but cannot be guaranteed for accuracy.

1ST Floor

Ground Floor

The floor plan is not to scale; measurements are indicative and in metres. All features included in this 3D plan are for inspiration purposes only.

This is not an exact replica of the property or the position of exterior elements. Plans should not be relied on. Interested parties should make and rely on their own enquiries.