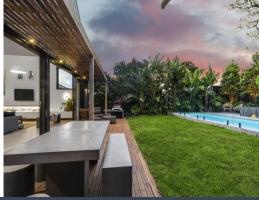

## Architectural Elegance and Style

- Living/dining with soaring cathedral ceiling, ducted A/C
- Seamless flow to covered deck, lawned garden & pool
- Entertainer's stone gas island kitchen with walk-in pantry
- 4 ground floor double bedrooms with BIRs, one ensuite
- Upper level master bedroom with ensuite, gallery study
- Luxury bathrooms, limewashed timber floors, wool carpet
- Designed by architect Lucy Humphrey of Studio Ecology
- Elevated on 518sqm block, underhouse LUG & wine cellar