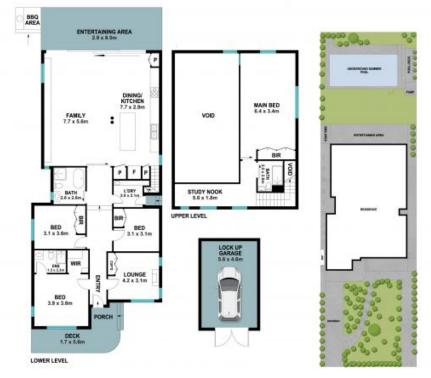

## Architectural Elegance and Style

- Living/dining with soaring cathedral ceiling, ducted A/C
- Seamless flow to covered deck, lawned garden & pool
- Entertainer's stone gas island kitchen with walk-in pantry
- 4 ground floor double bedrooms with BIRs, one ensuite
- Upper level master bedroom with ensuite, gallery study
- Luxury bathrooms, limewashed timber floors, wool carpet
- Designed by architect Lucy Humphrey of Studio Ecology
- Elevated on 518sqm block, underhouse LUG & wine cellar

## 23 Douglas Avenue, Chatswood

The site plan and floor plan are not to scale; measurements are indicative and in metres, Bushes and trees are placed for illustration purposes. Plans should not be relied on. Interested parties should make and rely on their own enquiries. All other information provided has been collected from reliable sources but cannot be guaranteed for accuracy.