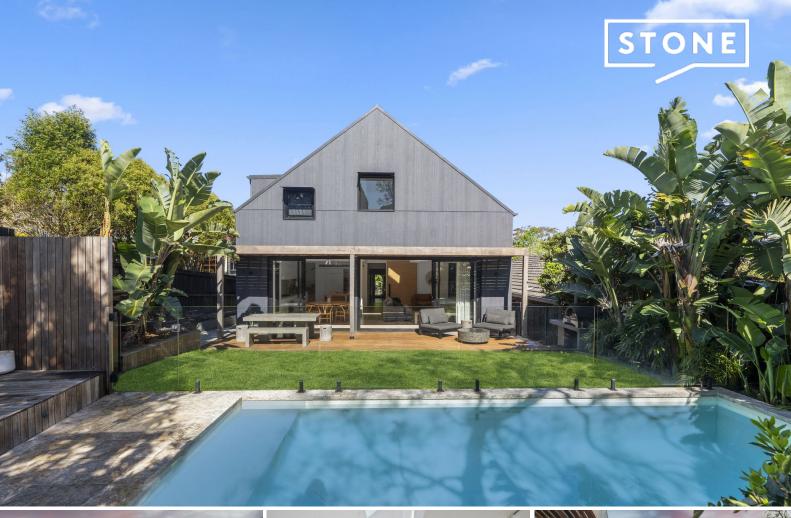

## Architectural Elegance and Style

- Living/dining with soaring cathedral ceiling, ducted A/C
- Seamless flow to covered deck, lawned garden & pool
- Entertainer's stone gas island kitchen with walk-in pantry
- 4 ground floor double bedrooms with BIRs, one ensuite
- Upper level master bedroom with ensuite, gallery study
- Luxury bathrooms, limewashed timber floors, wool carpet
- Designed by architect Lucy Humphrey of Studio Ecology
- Elevated on 518sqm block, underhouse LUG & wine cellar

5 🕮 3 🗒 2 🖨

**Auction:** 02/11/2024 10:00 am

Price: Auction - Contact Agent

Inspect:

**Bobby Shi** 

0404 823 911