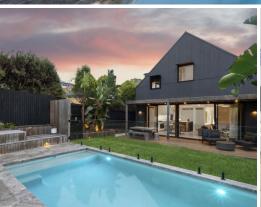

## Architectural Elegance and Style

- Living/dining with soaring cathedral ceiling, ducted A/C
- Seamless flow to covered deck, lawned garden & pool
- Entertainer's stone gas island kitchen with walk-in pantry
- 4 ground floor double bedrooms with BIRs, one ensuite
- Upper level master bedroom with ensuite, gallery study
- Luxury bathrooms, limewashed timber floors, wool carpet
- Designed by architect Lucy Humphrey of Studio Ecology
- Elevated on 518sqm block, underhouse LUG & wine cellar