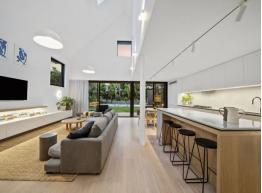

## Architectural Elegance and Style

- Living/dining with soaring cathedral ceiling, ducted A/C
- Seamless flow to covered deck, lawned garden & pool
- Entertainer's stone gas island kitchen with walk-in pantry
- 4 ground floor double bedrooms with BIRs, one ensuite
- Upper level master bedroom with ensuite, gallery study
- Luxury bathrooms, limewashed timber floors, wool carpet
- Designed by architect Lucy Humphrey of Studio Ecology
- Elevated on 518sqm block, underhouse LUG & wine cellar