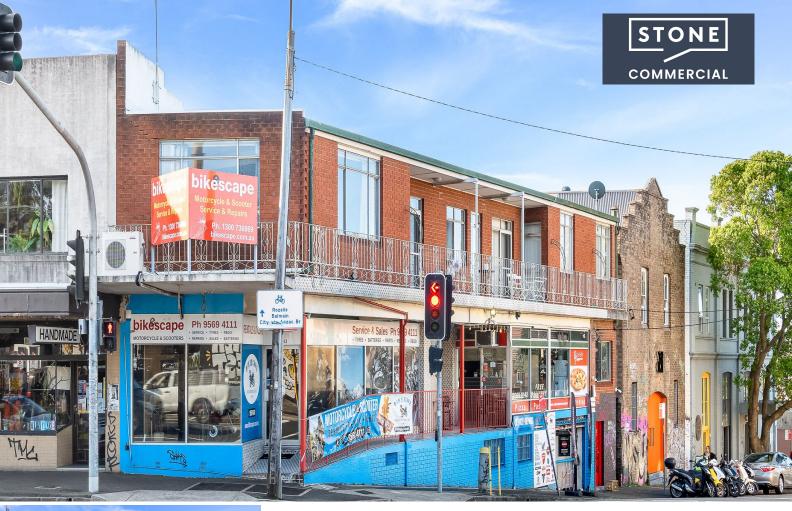

## 183 Parramatta Road Annandale, NSW

## **CORNER EXPOSURE!!**

## - Leased Off Market to our Extensive Data base

Stone Commercial Inner West, are proud to exclusively present 183 Parramatta Road, Annandale

The property is being offered for the first time in decades offering an opportunity too good to surpass. With existing E1 Local Centre Zoning allowing a variety of uses into the space

This Property is positioned to and from all destinations only moments from Sydney CBD whilst being well connected to wider Sydney with access to the M4 Motorway and Westconnex

Key Property Features:

- Corner Exposure

- Multiple Uses permissible
- 80 sqm of NLA + Under...