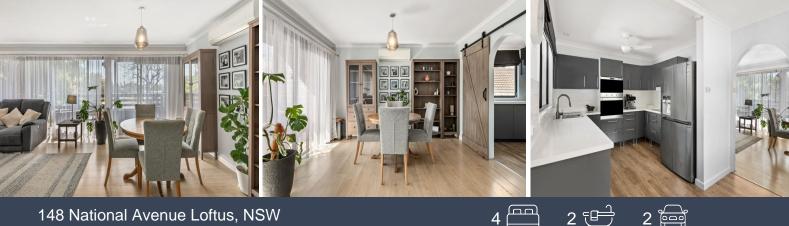

## 148 National Avenue Loftus, NSW

- Sunny open plan main living and dining w/electric heater, a/c, balcony access
- Games room with built-in bar, rumpus room/second living space or home office
- Four bedrooms, all with built-in storage, main with access to the front balcony
- Large modern induction kitchen w/wine fridge, built-in microwave, stone benches
- Floating timber floors, two stylish bathrooms main with freestanding bathtub
- Expansive backyard with timber entertaining deck, studio/multi-purpose room
- Single carport with storage, extra off-street parking, extra storage in the yard
- Convenient location close to local schools, transport, shops and facilities