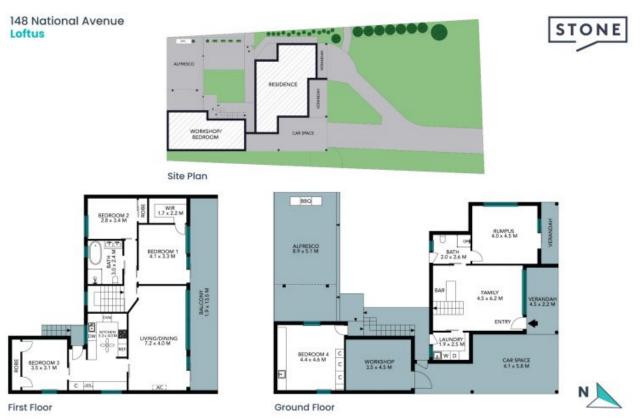

## Rhys Christofa 0415 684 877

Ezra Malolo 0401 490 024

The site plan and floor plan are not to scale; measurements are indicative and in metres. Bushes and trees are placed for illustration purposes. Plans should not be relied on. Interested parties should make and rely on their own enquiries. All other information provided has been collected from reliable sources but cannot be guaranteed for accuracy. 148 National Avenue Loftus