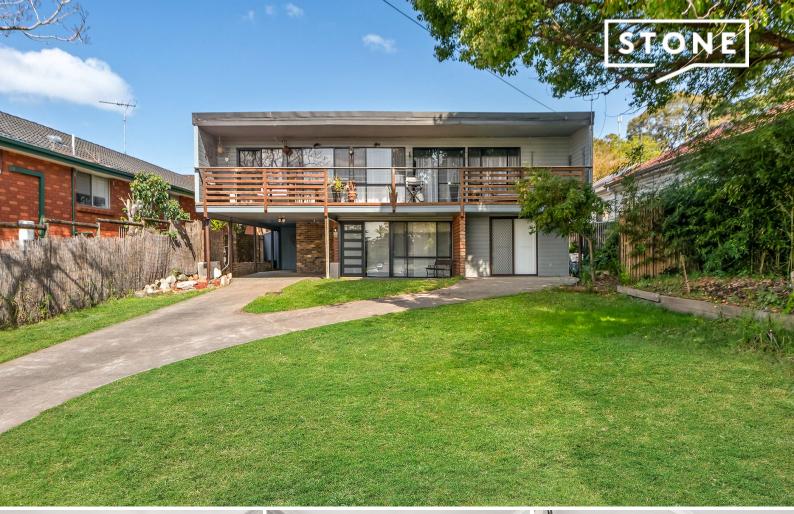

## 148 National Avenue Loftus, NSW

## Modern, versatile and spacious family living

Spanning over two levels, this spacious family home offers the versatility of multiple living areas, including a generous central living and dining, a downstairs games room, plus a rumpus room or second living. Outside is just as impressive, with a large entertaining deck, grassed yard and a separate bedroom/multi-purpose room. Families will love the convenience of shops, schools and transport close by.