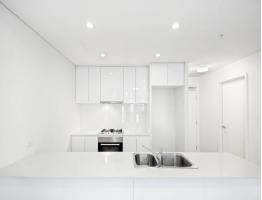

- Light-filled, open plan living/dining flowing to a versatile winter garden
- Contemporary stone kitchen, high quality European appliances and gas cooktop
- Large separate bedroom with built in robes and large windows for the view
- Modern on-trend bathroom and internal laundry with dryer
- Ducted reverse air conditioning, lift, swimming pool, gymnasium and security
- Winter garden ideal for relaxation, entertaining, or working from home
- Convenient location situated near rail, bus and metro line interchange downstairs
- Footsteps to premier retail, entertainment, food marketing and restaurants