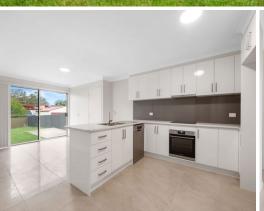

## LEASED AT FIRST OPEN HOME!

This home has been completely renovated throughout. Located in peaceful Freemans Reach, only 10 minutes from Windsor, features include:

Modern kitchen with electric cooking, dishwasher and an abundance of cupboard space.