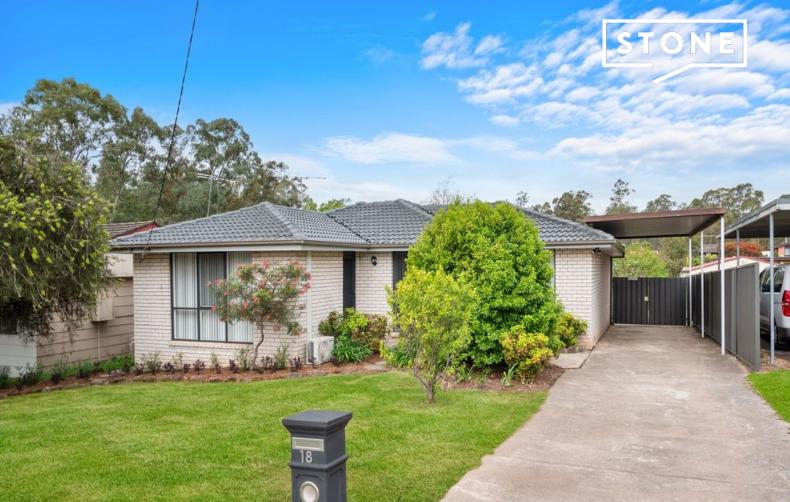

## 18 Dorothy Street Freemans Reach, NSW

4 📇

## LEASED AT FIRST OPEN HOME!

This home has been completely renovated throughout. Located in peaceful Freemans Reach, only 10 minutes from Windsor, features include:

Modern kitchen with electric cooking, dishwasher and an abundance of cupboard space.

Internal laundry with additional toilet.

Huge undercover alfresco area overlooking expansive fully fenced backyard with garden shed.

Plenty of parking including carport and gate areas.

Pets considered upon application.