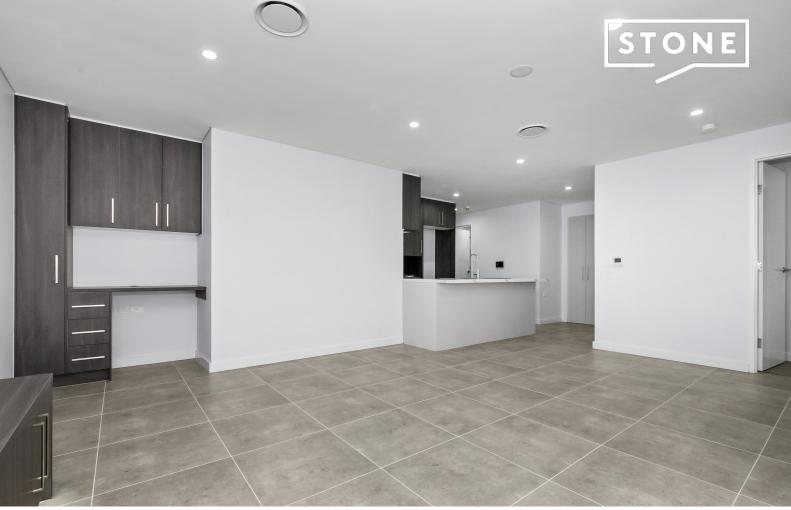

Features of the property include:

- Modern kitchen with stone benchtop & plenty of storage space.
- Combined living and dining space that has district views.
- Ensuite to master bedroom.

 Price:
 \$690 Per week