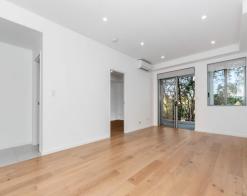

## Modern one-bedroom apartment

This stunning one-bedroom apartment is in a popular apartment complex in a highly sought-after location. Featuring a contemporary kitchen, modern appliances, highly quality finishes and timber floorboards throughout; this property represents the epitome of modern comfort and style.

Features of the property include:

- Contemporary kitchen with modern appliances; gas cooking & dishwasher.
- Spacious combined living and dining area with split-system air conditioner.
- Large bedroom with mirrored built-in wardrobes.
- Stylish bathroom with floor-to-ceiling tiles, large shower, toilet & vanity.
- Large, tiled balcony.
- Secure car space in basement.