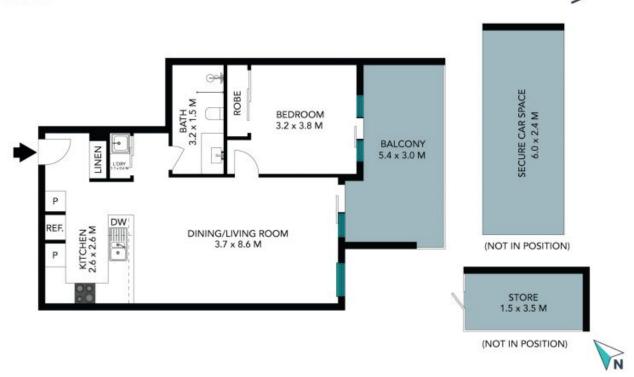

Features of the property include:

- Contemporary kitchen with modern appliances; gas cooking & dishwasher.
- Spacious combined living and dining area with split-system air conditioner.
- Large bedroom with mirrored built-in wardrobes.
- Stylish bathroom with floor-to-ceiling tiles, large shower, toilet & vanity.
- Large, tiled balcony.
- Secure car space in basement.

The floor plan is not to scale; measurements are indicative and in metres. All features included in this 3D plan are for inspiration purposes only.

This is not an exact replica of the property or the position of exterior elements. Plans should not be relied an. Interested parties should make and rely on their own enquiries.