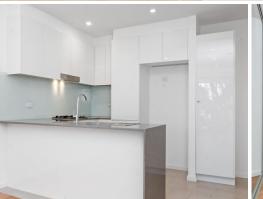

## Modern one-bedroom apartment

This stunning one-bedroom apartment is in a popular apartment complex in a highly sought-after location. Featuring a contemporary kitchen, modern appliances, highly quality finishes and timber floorboards throughout; this property represents the epitome of modern comfort and style.

Features of the property include:

- Contemporary kitchen with modern appliances; gas cooking & dishwasher.
- Spacious combined living and dining area with split-system air conditioner.
- Large bedroom with mirrored built-in wardrobes.
- Stylish bathroom with floor-to-ceiling tiles, large shower, toilet & vanity.
- Large, tiled balcony.
- Secure car space in basement.