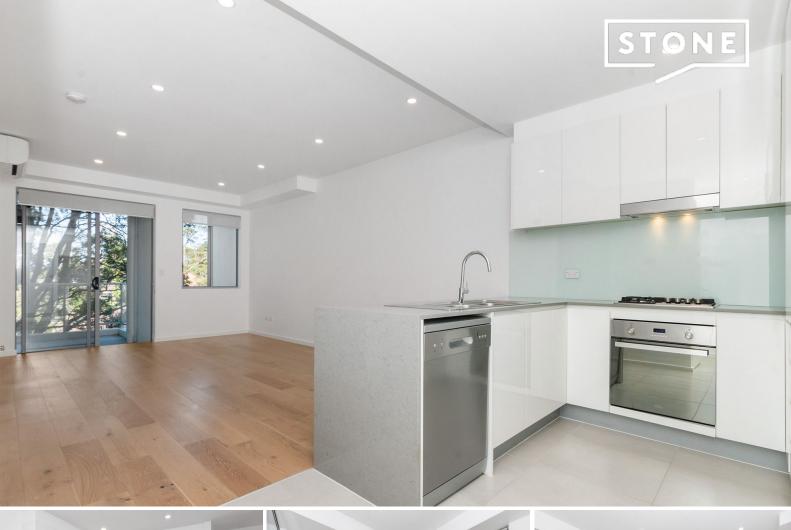

## Modern one-bedroom apartment

This stunning one-bedroom apartment is in a popular apartment complex in a highly sought-after location. Featuring a contemporary kitchen, modern appliances, highly quality finishes and timber floorboards throughout; this property represents the epitome of modern comfort and style.

Features of the property include:

- Contemporary kitchen with modern appliances; gas cooking & dishwasher.
- Spacious combined living and dining area with split-system air conditioner.
- Large bedroom with mirrored built-in wardrobes.
- Stylish bathroom with floor-to-ceiling tiles, large shower, toilet & vanity.
- Large, tiled balcony.
- Secure car space in basement.