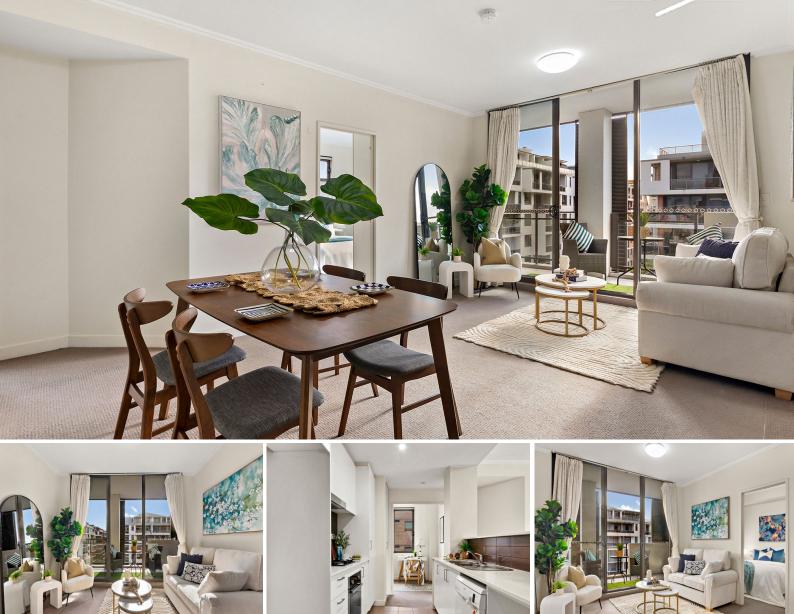

## In the heart of Waitara

This 6th floor unit sprawling over 126.7sqm offers a blend of comfort and convenience with its two well-proportioned bedrooms and a separate study room bathed in natural sunlight. The unit features a spacious and private balcony, ideal for outdoor relaxation or entertaining guests. With two modern bathrooms, this residence provides ample facilities for residents and visitors alike.

The property includes a dedicated parking space and x2 secure lock up storage cages ensuring easy access and convenience. Designed with practicality in mind, this unit is equipped with carpet flooring throughout, combining durability with style. Additionally, the living area is equipped with air conditioning to maintain a comfortable environment year-round.