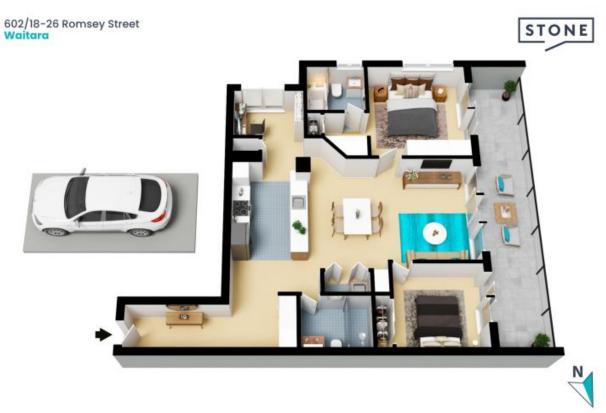

## In the heart of Waitara

This 6th floor unit sprawling over 126.7sqm offers a blend of comfort and convenience with its two well-proportioned bedrooms and a separate study room bathed in natural sunlight. The unit features a spacious and private balcony, ideal for outdoor relaxation or entertaining guests. With two modern bathrooms, this residence provides ample facilities for residents and visitors alike.

The property includes a dedicated parking space and x2 secure lock up storage cages ensuring easy access and convenience. Designed with practicality in mind, this unit is equipped with carpet flooring throughout, combining durability with style. Additionally, the living area is equipped with air conditioning to maintain a comfortable environment year-round.