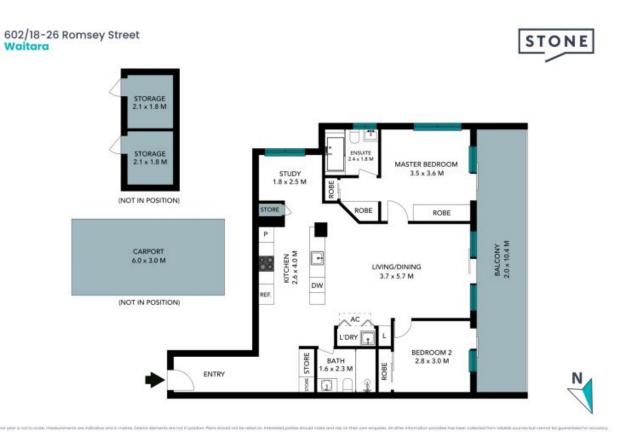

## In the heart of Waitara

This 6th floor unit sprawling over 126.7sqm offers a blend of comfort and convenience with its two well-proportioned bedrooms and a separate study room bathed in natural sunlight. The unit features a spacious and private balcony, ideal for outdoor relaxation or entertaining guests. With two modern bathrooms, this residence provides ample facilities for residents and visitors alike.

The property includes a dedicated parking space and x2 secure lock up storage cages ensuring easy access and convenience. Designed with practicality in mind, this unit is equipped with carpet flooring throughout, combining durability with style. Additionally, the living area is equipped with air conditioning to maintain a comfortable environment year-round.

2 🖳

Mathew Ferraro 0416 449 073

Adam Noakes 0450 753 268

The floor plan is not to scale; measurements are indicative and in metres. All features included in this 3D plan are for inspiration purposes only. This is not an exact replica of the property or the position of exterior elements. Plans should not be relied on. Interested parties should make and rely on their own enquiries.