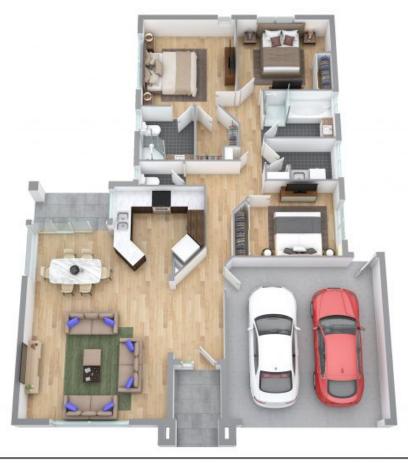

## Ready for Immediate Occupancy: Your Blank Canvas Awaits!

- Spacious, light-filled open plan living areas for meals/dining and family time
- Flexible layout with ample space for weekend gatherings and entertaining
- Three well-sized bedrooms, all with built-in robes and plenty of natural light - Generous backyard with ample space for outdoor activities for pets and play
- Small shed onsite for workbench or additional storage of the tools and toys
- NBN connectivity for seamless internet, separate laundry area with cupboards
- An attractive investment opportunity due to its location, floorplan and backyard
- Currently empty, body corporate fees of approximately \$120.00 per week