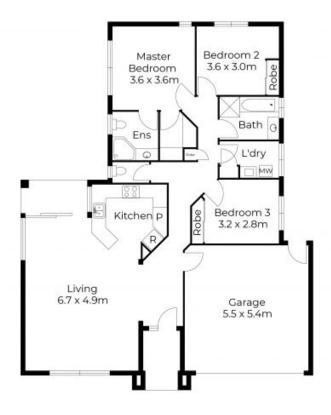

APPROXIMATE AREA LIVING AREA : 109 m² TOTAL AREA : 139 m²

STONE

APPROXIMATE AREA LIVING AREA : 109 m² TOTAL AREA : 139 m²

Floor plans and site plans are for illustrative purposes only. They are not part of any legal document or rate and are subject to errors, omission, and inaccuracies. Whilst every attempt has been made to ensure the accuracy of this plan, measurements of doors, windows, norms, outploseds etc are approximate only.