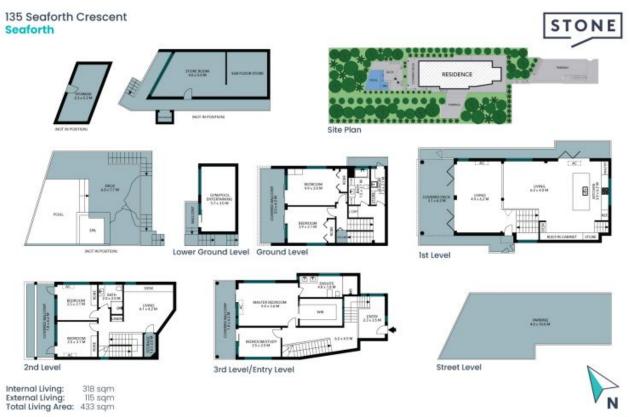

Price:

Contact Agent

Lauren Sudol 0438 138 675

135 Seaforth Crescent Seaforth

STONE

Internal Living: 318 sqm External Living: 115 sqm Total Living Area: 433 sqm

The floor plan is not to scale; measurements are indicative and in metres. All features included in this 3D plan are for inspiration purposes only. This is not an exact replica of the property or the position of exterior elements. Plans should not be relied on. Interested parties should make and rely on their own enquiries.

The site plan and floor plan are not to scale; measurements are indicative and in metres. Bushes and trees are placed for illustration purposes. Plans should not be relied on. Interested parties should make and rely on their own enquiries. All other information provided has been collected from reliable sources but cannot be guaranteed for accuracy.