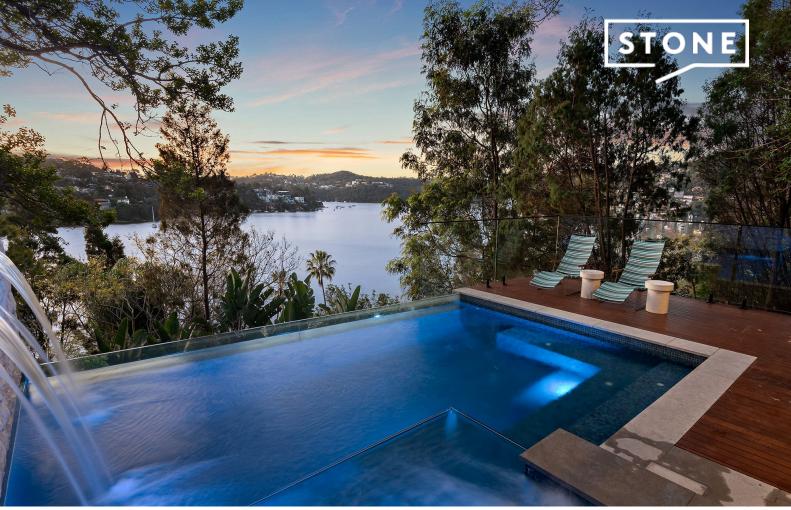

## Private contemporary entertainer with WOW views

Basking in one of Sydney's most spectacular vantage points in an elevated harborside pocket and capturing panoramic views sweeping across Middle Harbour and beyond, this idyllic sanctuary promises unmatched privacy and serenity. Nestled among the trees, the multi-level design takes full advantage of the north/westerly aspect with the home perfectly oriented to deliver dress circle views from virtually every room. Bathed in sunlight, contemporary interiors connect to wide view-swept decks and balconies on every level for a perfectly balanced indoor/outdoor lifestyle that is guite simply, just wow.

- Sparkling Middle Harbour views by day and glorious sunsets over the water by night
- Spectacular double-height, glass-wrapped living flows out to an expansive all-weather entertaining deck
- Reverse-cycle air conditioning and ceiling fans throughout