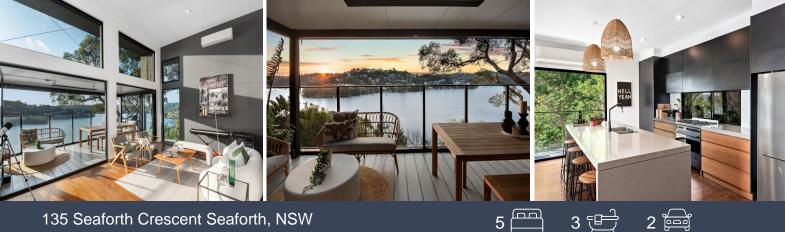

## Private contemporary entertainer with WOW views

Basking in one of Sydney's most spectacular vantage points in an elevated harborside pocket and capturing panoramic views sweeping across Middle Harbour and beyond, this idyllic sanctuary promises unmatched privacy and serenity. Nestled among the trees, the multi-level design takes full advantage of the north/westerly aspect with the home perfectly oriented to deliver dress circle views from virtually every room. Bathed in sunlight, contemporary interiors connect to wide view-swept decks and balconies on every level for a perfectly balanced indoor/outdoor lifestyle that is guite simply, just wow.

- Open concept kitchen/living and dining with custom-built study area including desk and storage shelves

| Inspect: | Saturday, 19th October 2024 2:00 - 2:30 |
|----------|-----------------------------------------|
|          |                                         |