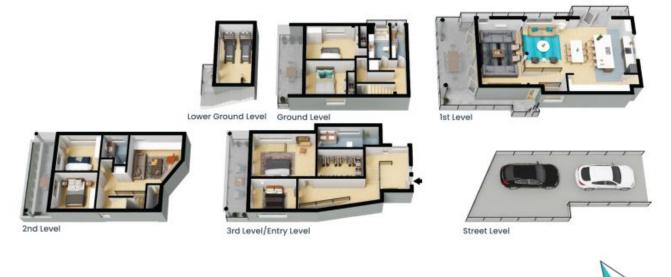

Price:

Contact Agent

Lauren Sudol 0438 138 675

135 Seaforth Crescent Seaforth

STONE

Internal Living: 318 sqm External Living: 115 sqm Total Living Area: 433 sqm

The floor plan is not to scale; measurements are indicative and in metres. All features included in this 3D plan are for inspiration purposes only. This is not an exact replica of the property or the position of exterior elements. Plans should not be relied on. Interested parties should make and rely on their own enquiries.