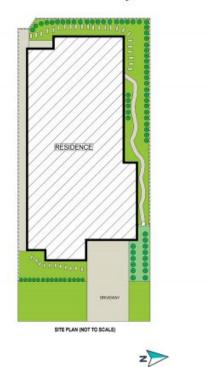

## STONE

INTERNAL: 168sqm EXTERNAL: 61sqm

PLEASE NOTE: These Floorplan + Site Plans have been generated for marketing purposes and are to be used as a guide only. While all care is taken, no guarantee can be given in respect of accuracy, sizes and dimensions are approximate, actual may vary.