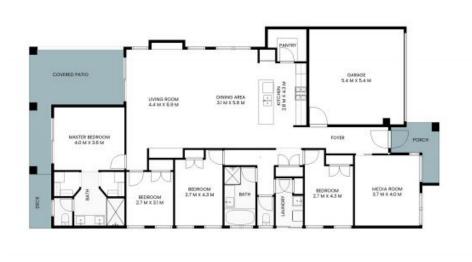

## STONE

INTERNAL: 168sqm EXTERNAL: 61sqm

PLEASE NOTE: These Floorplan + Site Plans have been generated for marketing purposes and are to be used as a guide only. While all care is taken, no guarantee can be given in respect of accuracy, sizes and dimensions are approximate, actual may vary.