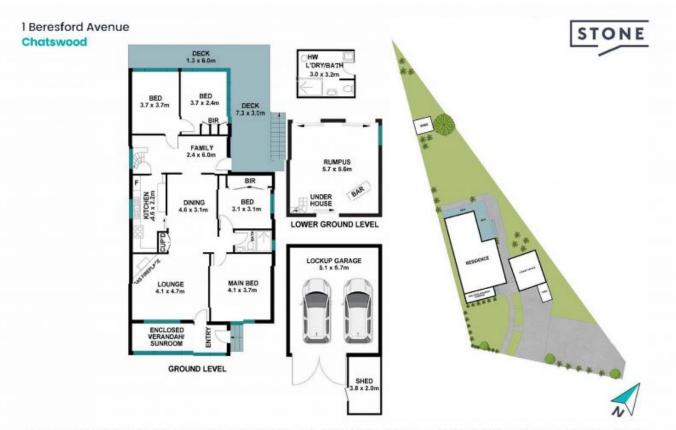

## **Potential Plus**

Offered for the first time in nearly 70 years, this classic cottage offers limitless potential. With no heritage or conservation restrictions, it's ready to renovate or redevelop to fully capitalise on the generous 756qm block.

Coveted north to rear aspect, with side lane access
Wide 25 mt (approx) frontage
Gently sloping 756sqm block, with no easements
Original home offering 4 bedrooms, 2 bathrooms
Multiple living areas, and verandah overlooking garden
Walk to Chatswood High, Chatswood Primary and pre-school
Family friendly neighbourhood, surrounded by quality homes
Update and renovate or knock down and build your dream home (STCA)

**Jill Henry** 0416 493 555

Jimmy Psaltis 0411 129 221

The site plan and floor plan are not to scale; measurements are indicative and in metres, Bushes and trees are placed for illustration purposes. Plans should not be relied on. Interested parties should make and rely on their own enquiries. All other information provided has been collected from reliable sources but cannot be guaranteed for occuracy.