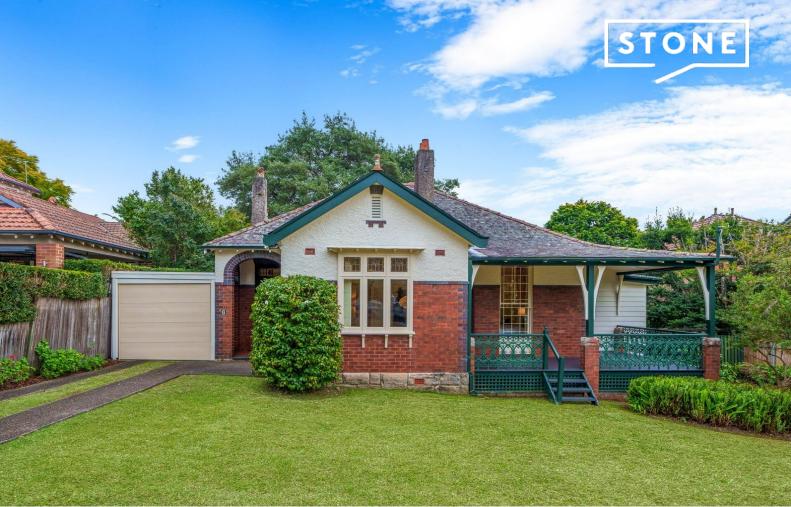

6 Dudley Avenue Roseville, NSW

## A wealth of character-filled opportunity in a blue-ribbon avenue

- Held and nurtured by the same family for 54 years
- Premier avenue location in Roseville's select east side, 800m to rail
- Double brick, versatile floorplan, fenced and gated rear garden
- Set across a single level layout with deep-set verandahs front and rear
- Arched entry hall, soaring ceilings, timber floors, grand proportions
- Recessed doors create wonderful versatility, original fireplaces add elegance
- Traditional lounge opening to the front verandah, leadlight windows
- Spacious TV lounge perfect for family life opens to the rear verandah