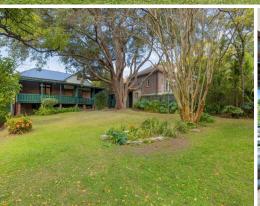

## A wealth of character-filled opportunity in a blue-ribbon avenue

- Held and nurtured by the same family for 54 years
- Premier avenue location in Roseville's select east side, 800m to rail
- Double brick, versatile floorplan, fenced and gated rear garden
- Set across a single level layout with deep-set verandahs front and rear
- Arched entry hall, soaring ceilings, timber floors, grand proportions
- Recessed doors create wonderful versatility, original fireplaces add elegance
- Traditional lounge opening to the front verandah, leadlight windows
- Spacious TV lounge perfect for family life opens to the rear verandah