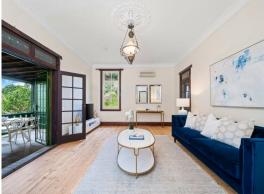

## A wealth of character-filled opportunity in a blue-ribbon avenue

- Held and nurtured by the same family for 54 years
- Premier avenue location in Roseville's select east side, 800m to rail
- Double brick, versatile floorplan, fenced and gated rear garden
- Set across a single level layout with deep-set verandahs front and rear
- Arched entry hall, soaring ceilings, timber floors, grand proportions
- Recessed doors create wonderful versatility, original fireplaces add elegance
- Traditional lounge opening to the front verandah, leadlight windows
- Spacious TV lounge perfect for family life opens to the rear verandah