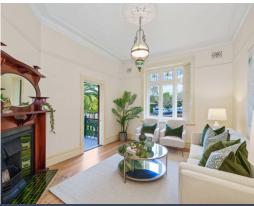

## A wealth of character-filled opportunity in a blue-ribbon avenue

- Held and nurtured by the same family for 54 years
- Premier avenue location in Roseville's select east side, 800m to rail
- Double brick, versatile floorplan, fenced and gated rear garden
- Set across a single level layout with deep-set verandahs front and rear
- Arched entry hall, soaring ceilings, timber floors, grand proportions
- Recessed doors create wonderful versatility, original fireplaces add elegance
- Traditional lounge opening to the front verandah, leadlight windows
- Spacious TV lounge perfect for family life opens to the rear verandah