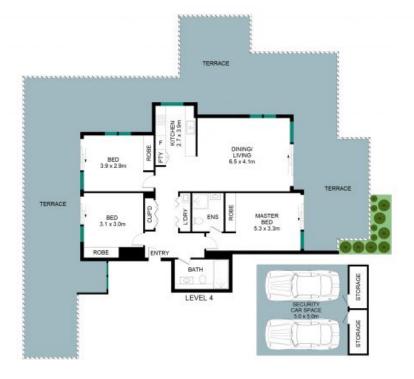

Boasting 194sqm approx. on title the home flows across a single level with seamless in-out flow to a magnificent wraparound party terrace. Soaring windows and lofty ceilings reflect sunshine right into the centre of the interiors, including the north facing living area and private master suite. From here it's a direct walk into Chatswood, with 950m to Chatswood Chase, and a walk around the corner to Roseville station and village.

- Magnificent penthouse lifestyle in one of the area's premier buildings
- 194sqm approx. on title with lift to door and lock and leave security
- All living and bedroom spaces access the vast entertaining terrace