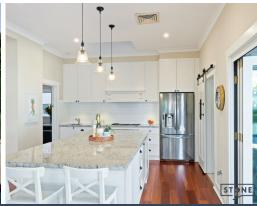

Enjoy living, dining, and outdoor areas that are perfect for effortless poolside hospitality. Updates and additions meld original elegance with an expansive, fluent, and versatile floorplan offering the option of a fifth bedroom, if desired. European appliances and a well-appointed butler's pantry bolster the gas and granite kitchen. A parents' retreat and an air-conditioned garden studio are ideal satellite zones for family harmony.

- Light, spacious, and open plan lounge, dining, and family room flows outdoors
- Bifold doors on three sides seamlessly integrates interiors and terraces
- Granite kitchen, butler's pantry, family sized island breakfast bar,
- European appliances, five-burner gas cooktop, two ovens, abundant storage