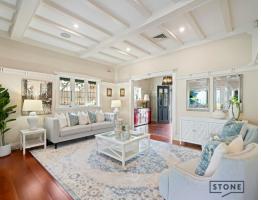

Enjoy living, dining, and outdoor areas that are perfect for effortless poolside hospitality. Updates and additions meld original elegance with an expansive, fluent, and versatile floorplan offering the option of a fifth bedroom, if desired. European appliances and a well-appointed butler's pantry bolster the gas and granite kitchen. A parents' retreat and an air-conditioned garden studio are ideal satellite zones for family harmony.

- Light, spacious, and open plan lounge, dining, and family room flows outdoors
- Bifold doors on three sides seamlessly integrates interiors and terraces
- Granite kitchen, butler's pantry, family sized island breakfast bar,
- European appliances, five-burner gas cooktop, two ovens, abundant storage