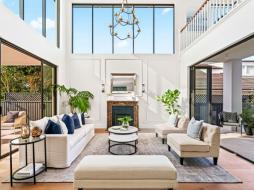

## Brand new with all the luxury you've ever dreamed of enjoying

A home of unsurpassed quality and prestige on nestled on an enviable north to rear land, custom designed as the ultimate trophy residence for a lifestyle of luxurious sophistication. Breathtaking from the moment you see the grand facade with its impressive double doors that lead into interiors of architectural splendour.

- Full brick and concrete slab construction with engineered oak floors
- Sophisticated lounge with pool views, grand entry hall and staircase
- Living and dining with double height glass opens to covered outdoor terrace
- High efficiency gas log fireplace with marble mantlepiece
- Custom stone kitchen with breakfast bar, butler's pantry, wine fridge
- Miele gas cooktop, pyro oven & steamer, integrated fridge & freezer
- Library/parents retreat, Media/home office, custom cabinetry
- Master bedroom with dressing room, luxury ensuite with fluted bath