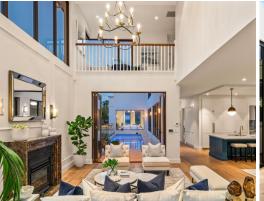

## Brand new with all the luxury you've ever dreamed of enjoying

A home of unsurpassed quality and prestige on nestled on an enviable north to rear land, custom designed as the ultimate trophy residence for a lifestyle of luxurious sophistication. Breathtaking from the moment you see the grand facade with its impressive double doors that lead into interiors of architectural splendour.

- Full brick and concrete slab construction with engineered oak floors
- Sophisticated lounge with pool views, grand entry hall and staircase
- Living and dining with double height glass opens to covered outdoor terrace
- High efficiency gas log fireplace with marble mantlepiece
- Custom stone kitchen with breakfast bar, butler's pantry, wine fridge
- Miele gas cooktop, pyro oven & steamer, integrated fridge & freezer
- Library/parents retreat, Media/home office, custom cabinetry
- Master bedroom with dressing room, luxury ensuite with fluted bath