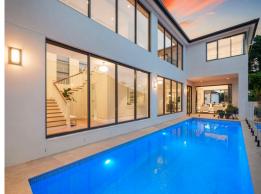

14 Park Avenue Roseville, NSW

## Brand new with all the luxury you've ever dreamed of enjoying

A home of unsurpassed quality and prestige on nestled on an enviable north to rear land, custom designed as the ultimate trophy residence for a lifestyle of luxurious sophistication. Breathtaking from the moment you see the grand facade with its impressive double doors that lead into interiors of architectural splendour.

- Full brick and concrete slab construction with engineered oak floors
- Sophisticated lounge with pool views, grand entry hall and staircase
- Living and dining with double height glass opens to covered outdoor terrace
- High efficiency gas log fireplace with marble mantlepiece
- Custom stone kitchen with breakfast bar, butler's pantry, wine fridge
- Miele gas cooktop, pyro oven & steamer, integrated fridge & freezer
- Library/parents retreat, Media/home office, custom cabinetry
- Master bedroom with dressing room, luxury ensuite with fluted bath

Price:

Sold at auction - \$8,250,000

**Jill Henry** 0416 493 555

Max Ma

0468 398 868