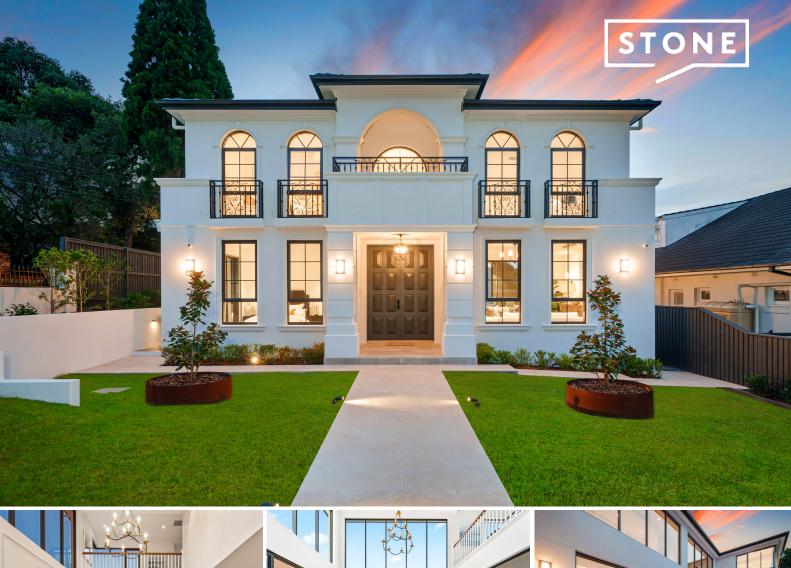

## Brand new with all the luxury you've ever dreamed of enjoying

A home of unsurpassed quality and prestige on nestled on an enviable north to rear land, custom designed as the ultimate trophy residence for a lifestyle of luxurious sophistication. Breathtaking from the moment you see the grand facade with its impressive double doors that lead into interiors of architectural splendour.

- Full brick and concrete slab construction with engineered oak floors
- Sophisticated lounge with pool views, grand entry hall and staircase
- Living and dining with double height glass opens to covered outdoor terrace
- High efficiency gas log fireplace with marble mantlepiece
- Custom stone kitchen with breakfast bar, butler's pantry, wine fridge
- Miele gas cooktop, pyro oven & steamer, integrated fridge & freezer
- Library/parents retreat, Media/home office, custom cabinetry
- Master bedroom with dressing room, luxury ensuite with fluted bath