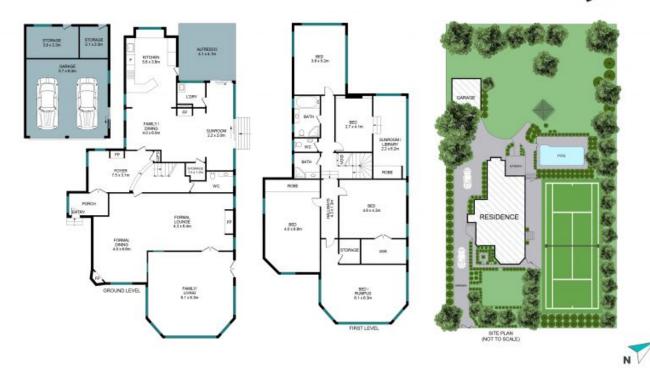

Impressive, yet welcoming, the interior layout delivers versatility for full nest families wanting to live and entertain for the whole family, with king-size bedrooms and the option to use the fifth bedroom as a spacious rumpus. Enjoy the restful splendour of surrounding district views from the entertainer's deck overlooking the resort-size pool, or a leisurely game on the lawn tennis court.

- 2869sqm approx. near level double block with 40m frontage
- Premier east side position in one of Killara's landmark streets
- Double block, light filled, north facing interiors, wrap around windows

Price: Contact agent

**Bobby Shi** 

0404 823 911

The site plan and floor plan are not to scale; measurements are indicative and in metres. Bushes and trees are placed for illustration purposes. Plans should not be relied on. Interested parties should make and rely on their own enquiries. All other information provided has been collected from reliable sources but cannot be guaranteed for accuracy.