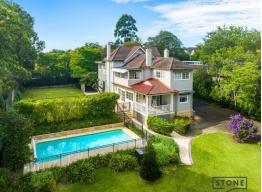

Impressive, yet welcoming, the interior layout delivers versatility for full nest families wanting to live and entertain for the whole family, with king-size bedrooms and the option to use the fifth bedroom as a spacious rumpus. Enjoy the restful splendour of surrounding district views from the entertainer's deck overlooking the resort-size pool, or a leisurely game on the lawn tennis court.

- 2869sqm approx. near level double block with 40m frontage
- Premier east side position in one of Killara's landmark streets
- Double block, light filled, north facing interiors, wrap around windows

Price: Contact agent