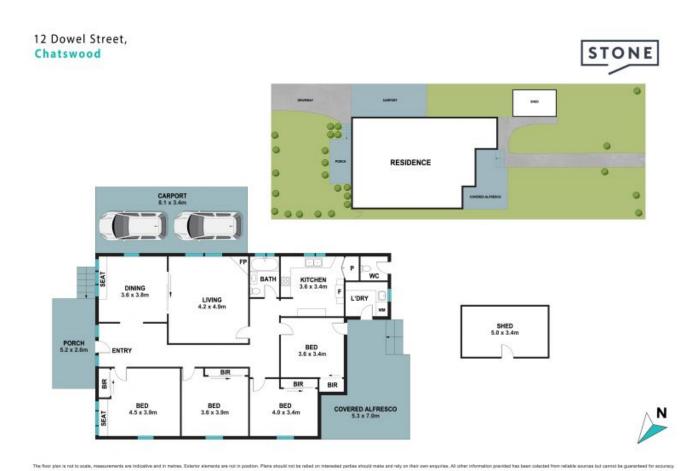

## Solid brick home on large level block

Nestled within the tranquility of a serene, tree-lined street in a highly sought-after suburb, this family residence stands proudly on a spacious 645sqm level block with rear laneway access. The double-brick Californian Bungalow seamlessly blends original period charm with contemporary upgrades. Its timeless appeal is evident from the classic front porch and well-maintained garden, shielded by tall hedging for privacy.

- Solid brick home on level 645sqm
- Parking for 4 cars, rear lane access
- Gas cooking and heating
- Split system air conditioning
- Prestigious location, where convenience is paramount
- Easy access Chatswood Chase and Chatswood Place.