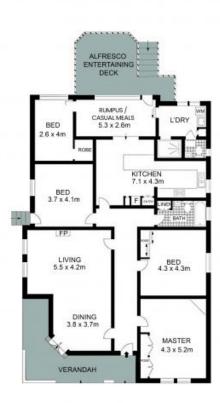

- Grand lounge and dining streaming with natural light, Ecosmart fireplace
- Rumpus/family meals area opens to the deck overlooking the garden
- Stunning as-new stone and Shaker kitchen, plentiful storage, breakfast bar  $\,$
- 5-burner gas cooktop, wide oven, Asko dishwasher, Fotile rangehood
- Four extra-large bedrooms, 4th/home office has separate entry, built-in robes
- King-size master holds the romance of yesteryear with an original fireplace
- On-trend renovated and fully tiled main bathroom with double vanity
- Tessellated tile front verandah, leadlight, soaring ceilings, picture rails

## 7 ARCHBOLD ROAD

ROSEVILLE

The site plan and floor plan are not to scale: measurements are indicative and in metres. Bushes and trees are placed for illustration purposes. Plans should not be reled on, interested parties should make and rely on their own enquiries. All other information, provided has been colleted from reliable sources but cannot be guaranteed for accuracy.