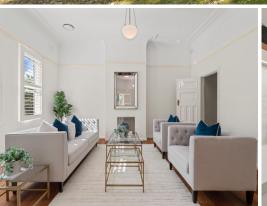

- Grand lounge and dining streaming with natural light, Ecosmart fireplace
- Rumpus/family meals area opens to the deck overlooking the garden
- Stunning as-new stone and Shaker kitchen, plentiful storage, breakfast bar  $\,$
- 5-burner gas cooktop, wide oven, Asko dishwasher, Fotile rangehood
- Four extra-large bedrooms, 4th/home office has separate entry, built-in robes
- King-size master holds the romance of yesteryear with an original fireplace
- On-trend renovated and fully tiled main bathroom with double vanity
- Tessellated tile front verandah, leadlight, soaring ceilings, picture rails