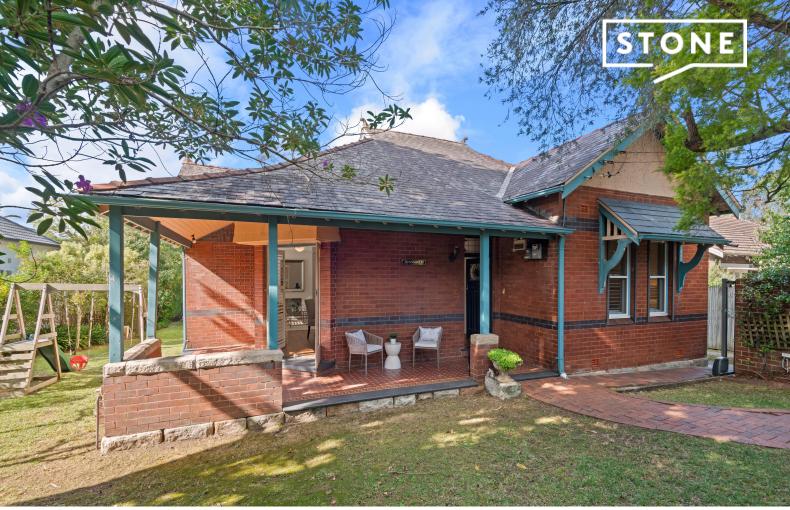

## Convenience and Charm

\*\*EASY PARKING IN MARGARET STREET\*\*

Secluded from the street, in exceptional privacy, and set across approximately 993sqm of level land, this revitalised double brick Federation home presents impressive traditional spaces enhanced with modern improvements. Approved plans for further updates and additions offer the opportunity to customise to your individual requirements, or move in and enjoy the charm this home offers.

- Grand lounge and dining streaming with natural light, Ecosmart fireplace
- Rumpus/family meals area opens to the deck overlooking the garden
- Stunning as-new stone and Shaker kitchen, plentiful storage, breakfast bar  $\,$
- 5-burner gas cooktop, wide oven, Asko dishwasher, Fotile rangehood
- Four extra-large bedrooms, 4th/home office has separate entry, built-in robes
- King-size master holds the romance of yesteryear with an original fireplace
- On-trend renovated and fully tiled main bathroom with double vanity
- Tessellated tile front verandah, leadlight, soaring ceilings, picture rails