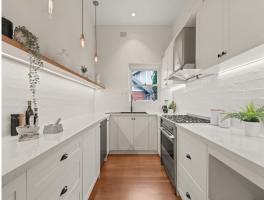

- Grand lounge and dining streaming with natural light, Ecosmart fireplace
- Rumpus/family meals area opens to the deck overlooking the garden
- Stunning as-new stone and Shaker kitchen, plentiful storage, breakfast bar  $\,$
- 5-burner gas cooktop, wide oven, Asko dishwasher, Fotile rangehood
- Four extra-large bedrooms, 4th/home office has separate entry, built-in robes
- King-size master holds the romance of yesteryear with an original fireplace
- On-trend renovated and fully tiled main bathroom with double vanity
- Tessellated tile front verandah, leadlight, soaring ceilings, picture rails