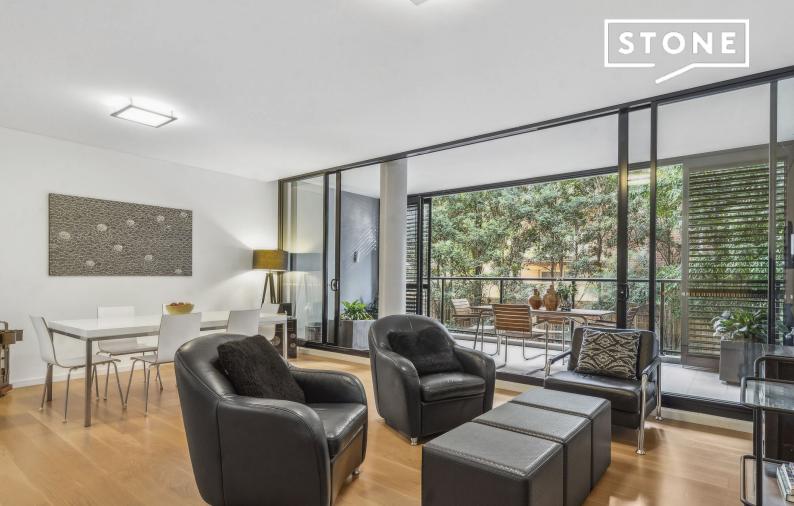

## **INVEST IN LIFESTYLE**

- Generous proportions with high ceilings & timber floors
- Living/dining with wall of patio doors to private balcony
- Northerly aspect, leafy outlook, external privacy shutters
- Ducted A/C, fully-tiled bathrooms, BIRs, internal laundry
- Level 1 of low rise c2013 complex of 43 units, level access
- Lift to secure basement parking & storage cage, rear garden
- Perfect for downsizers with every amenity at the doorstep
- Easy road & bus access to Chatswood, City & North Sydney