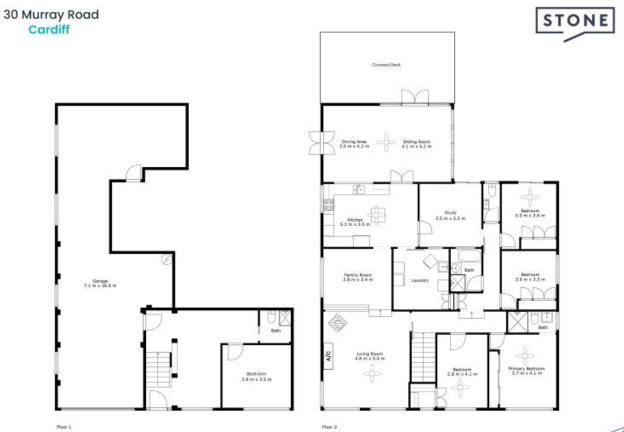

## Huge Home in a Convenient Location

Introducing to the market for only the second time in history, is this mammoth property package. Nestled in an exclusive quiet cul-de-sac, the property offers privacy, whilst not sacrificing convenience to all amenities Newcastle and Lake Macquarie has to offer. Boasting up to 6 generously sized bedrooms and multiple spacious living areas, this residence is perfect for large families, multi-generational living, or investors looking for a great return. The property offers great garaging for vehicles and tinkering whilst the reserve at the rear presents a lovely bush outlook.

The site plan and floor plan are not to scale; measurements are indicative and in metres. Bushes and trees are placed for illustration purposes. Plans should not be relied on, interested parties should make and rely on their own enquiries. All other information provided has been collected from reliable sources but cannot be guaranteed for accuracy.