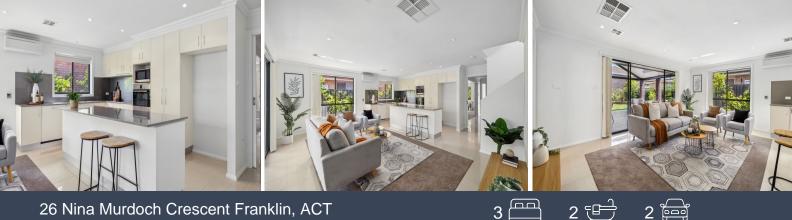

## 26 Nina Murdoch Crescent Franklin, ACT

## Your Perfect Family Home Awaits in Franklin

Property to be auctioned onsite on the 16/11/2024 at 3:00pm with offers welcome prior.

Step into a home that perfectly blends comfort, space, and style in the vibrant community of Franklin. The upstairs master bedroom, with its walk-in robe and private ensuite, provides a serene retreat after a long day. Bedrooms 2 and 3 offer practicality, with built-in and walk-in robes ensuring everyone has their own space. The bathroom with a separate toilet adds convenience for busy mornings.

Features Overview:...

- NBN connected with FTTP

| Inspect: | Saturday, 9th November 2024 12:00 - 12:30 |
|----------|-------------------------------------------|
| Auction: | 16/11/2024 03:00 pm                       |
| Price:   | Auction 16/11/2024 at 3:00pm              |