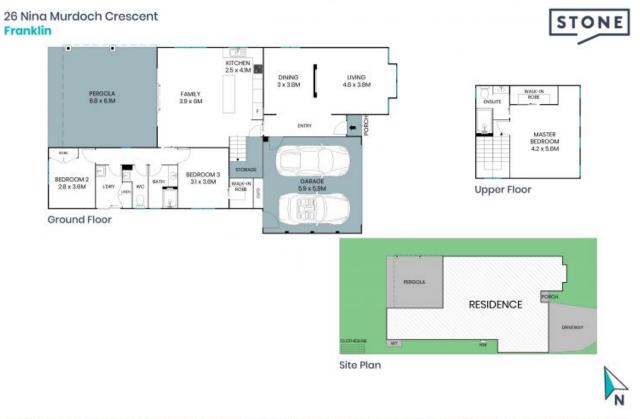

Jess Smith 0410 125 475

Shaye Davies 0459 140 665

The site plan and floor plan are not to scale; measurements are indicative and in metres. Bushes and trees are placed for illustration purposes. Plans should not be relied on. Interested parties should make and rely on their own enquiries. All other information provided has been collected from reliable sources but cannot be guaranteed for accuracy. 26 Nina Murdoch Crescent Franklin

Upper Floor

The floor plan is not to scale; measurements are indicative and in metres. All features included in this 3D plan are for inspiration purposes only. This is not an exact replica of the property or the position of exterior elements. Plans should not be relied on Interested parties should make and rely on their own enquiries.