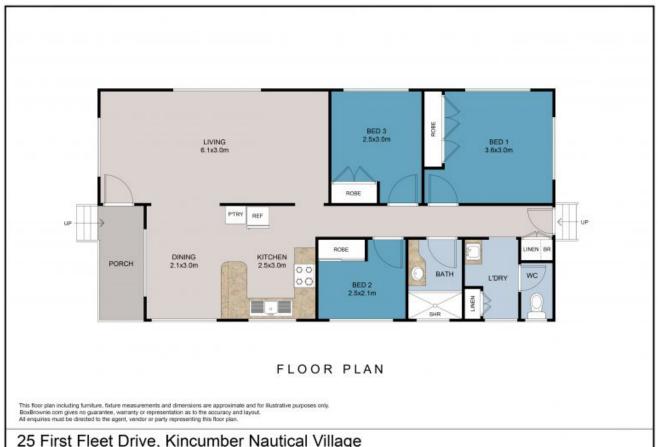

## Sun-filled charmer

Located in Kincumber Nautical Village, this neat and modern home is the easy choice for low-cost quality living. Recently painted with new carpets and featuring a beautiful modern kitchen, which opens out to the sun-filled front dining area. With good sized living room with split-system air-conditioning, BIRs in all three bedrooms plus ceiling fans throughout as well as separate laundry and bathroom.

- Conveniently located close to the main clubhouse, pool and tennis court
- North-facing to attract plenty of natural sunlight
- High-set which affords area views
- 2-car carport
- Site fees on enquiry