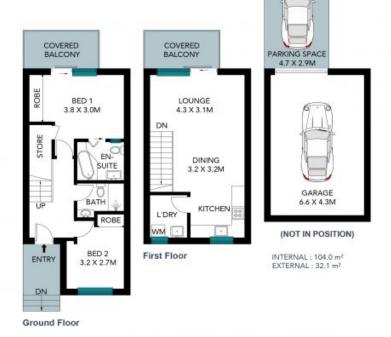

## 62/94 Solitary Islands Way Sapphire Beach, NSW 2450

The site plan and floor plan are not to scale; measurements are indicative and in metres. Bushes and trees are placed for illustration purposes. Plans should not be relied on. Interested parties should make and rely on their own enquiries. All other information provided has been collected from reliable sources but cannot be guaranteed for accuracy.